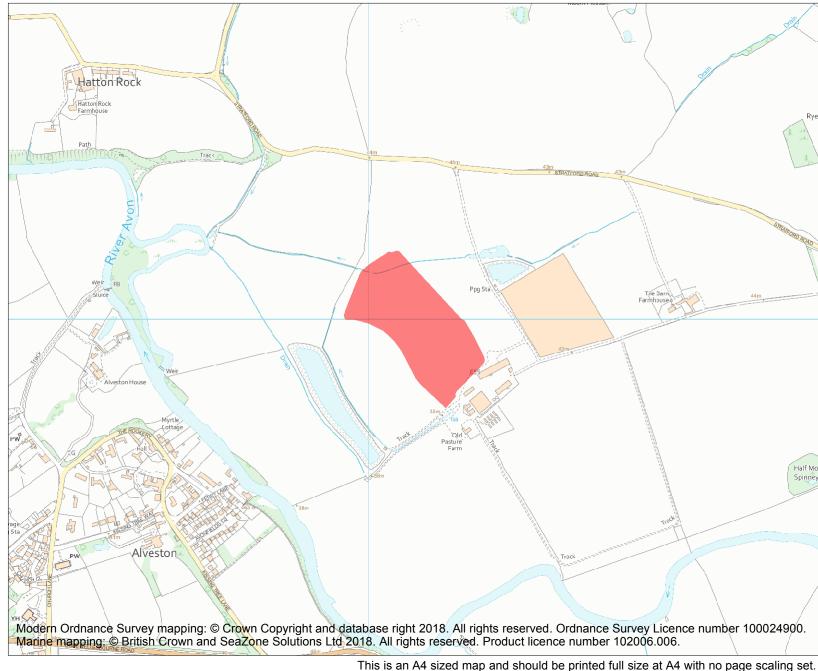

| Heritage Category: |                   |            |  |
|--------------------|-------------------|------------|--|
|                    |                   | Scheduling |  |
| List Entry No :    |                   | 1005714    |  |
| County:            | Warwickshire      |            |  |
| District:          | Stratford-on-Avon |            |  |
| Parish:            | Hampton Lucy      |            |  |
|                    |                   |            |  |

Each official record of a scheduled monument contains a map. New entries on the schedule from 1988 onwards include a digitally created map which forms part of the official record. For entries created in the years up to and including 1987 a hand-drawn map forms part of the official record. The map here has been translated from the official map and that process may have introduced inaccuracies. Copies of maps that form part of the official record can be obtained from Historic England.

This map was delivered electronically and when printed may not be to scale and may be subject to distortions. All maps and grid references are for identification purposes only and must be read in conjunction with other information in the record.

| 4 | List Entry NGR: | SP 24120 56995 |
|---|-----------------|----------------|
|   | Map Scale:      | 1:10000        |
|   | Print Date:     | 29 April 2024  |

Name: Enclosure N of Old Pasture Farm