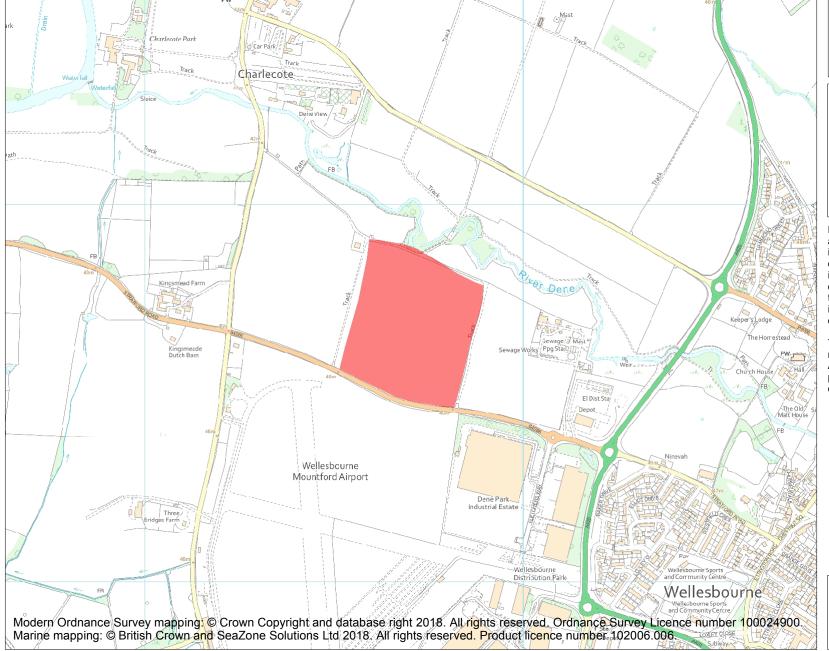

This is an A4 sized map and should be printed full size at A4 with no page scaling set.

Name: Enclosures 600yds (550m) E of King's Mead

Heritage Category:

Scheduling

List Entry No:

1005716

County: Warwickshire

District: Stratford-on-Avon

Parish: Wellesbourne and Walton

Each official record of a scheduled monument contains a map. New entries on the schedule from 1988 onwards include a digitally created map which forms part of the official record. For entries created in the years up to and including 1987 a hand-drawn map forms part of the official record. The map here has been translated from the official map and that process may have introduced inaccuracies. Copies of maps that form part of the official record can be obtained from Historic England.

This map was delivered electronically and when printed may not be to scale and may be subject to distortions. All maps and grid references are for identification purposes only and must be read in conjunction with other information in the record.

**List Entry NGR:** SP 26704 55685

**Map Scale:** 1:10000

Print Date: 27 April 2024