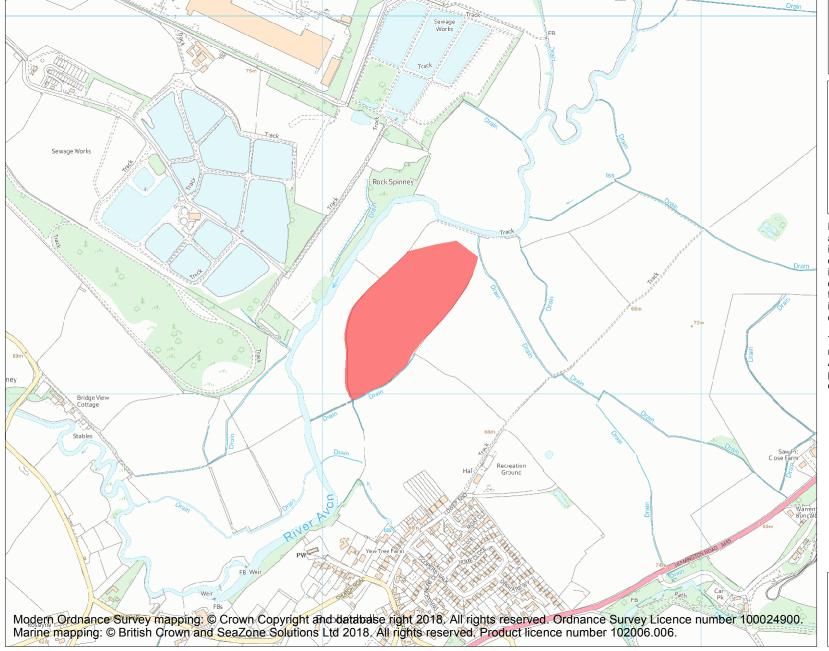

This is an A4 sized map and should be printed full size at A4 with no page scaling set.

Name: Pit alignments N of Bubbenhall village

Heritage Category:

Scheduling

1005718

**List Entry No:** 

County: Warwickshire

**List Entry NGR:** SP 36234 73240

**Map Scale:** 1:10000

Print Date: 29 April 2024