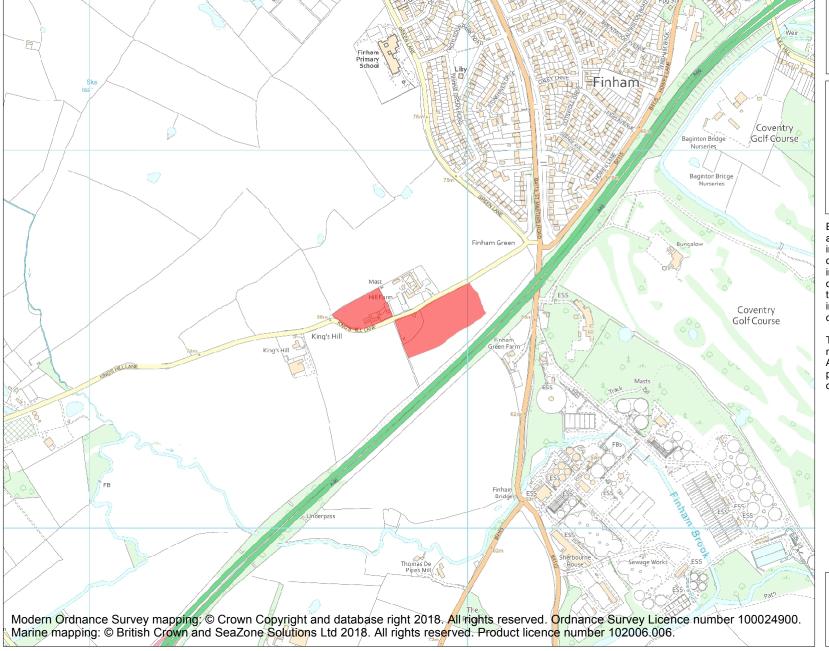

This is an A4 sized map and should be printed full size at A4 with no page scaling set.

Name: Deserted medieval village at King's Hill

Heritage Category:

Scheduling

**List Entry No:** 

1005724

County: Warwickshire

District: Warwick

Parish: Stoneleigh

Each official record of a scheduled monument contains a map. New entries on the schedule from 1988 onwards include a digitally created map which forms part of the official record. For entries created in the years up to and including 1987 a hand-drawn map forms part of the official record. The map here has been translated from the official map and that process may have introduced inaccuracies. Copies of maps that form part of the official record can be obtained from Historic England.

This map was delivered electronically and when printed may not be to scale and may be subject to distortions. All maps and grid references are for identification purposes only and must be read in conjunction with other information in the record.

List Entry NGR: SP3272274582

**Map Scale:** 1:10000

Print Date: 2 May 2024