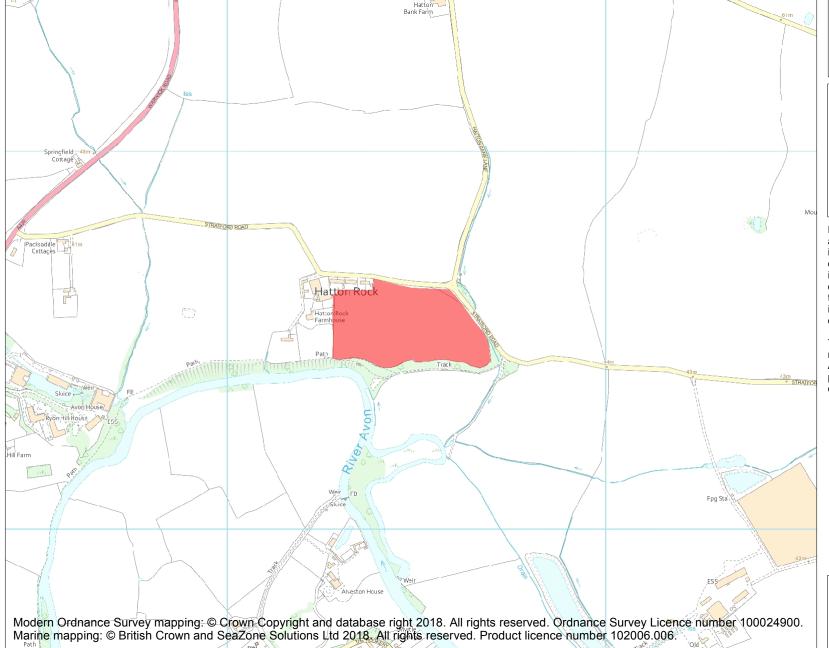

This is an A4 sized map and should be printed full size at A4 with no page scaling set.

This is an A4 sized map and should be printed full s

Heritage Category:

Scheduling

**List Entry No:** 

1005726

County: Warwickshire

District: Stratford-on-Avon

Parish: Hampton Lucy

Each official record of a scheduled monument contains a map. New entries on the schedule from 1988 onwards include a digitally created map which forms part of the official record. For entries created in the years up to and including 1987 a hand-drawn map forms part of the official record. The map here has been translated from the official map and that process may have introduced inaccuracies. Copies of maps that form part of the official record can be obtained from Historic England.

This map was delivered electronically and when printed may not be to scale and may be subject to distortions. All maps and grid references are for identification purposes only and must be read in conjunction with other information in the record.

**List Entry NGR:** SP 23486 57544

**Map Scale:** 1:10000

Print Date: 1 May 2024