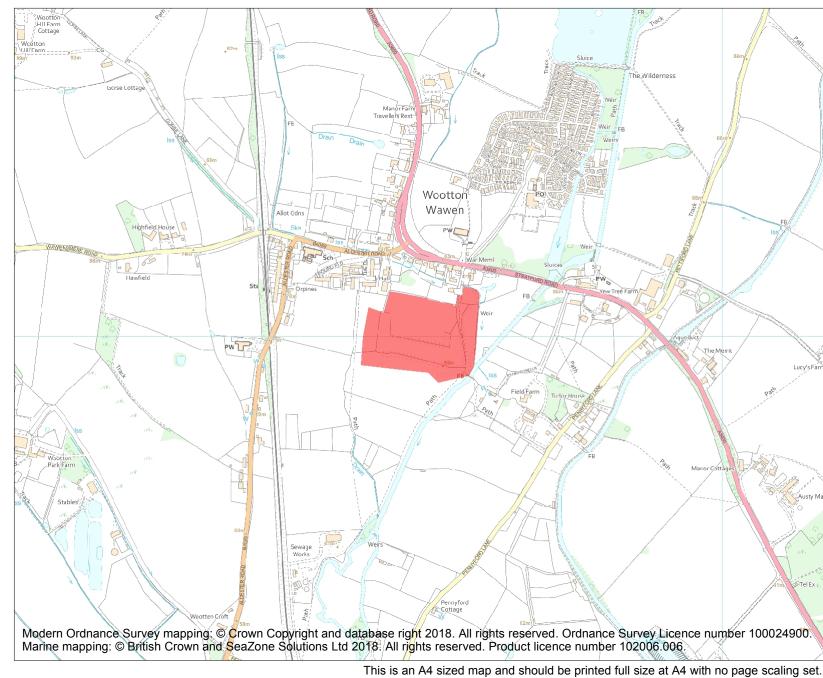

This map was delivered electronically and when printed may not be to scale and may be subject to distortions. All maps and grid references are for identification purposes only and must be read in conjunction with other information in the record.

|   | List Entry NGR: | SP 15202 63006 |
|---|-----------------|----------------|
|   | Map Scale:      | 1:10000        |
|   | Print Date:     | 29 April 2024  |
| - |                 |                |

Name: Ponds SW of Wootton Bridge