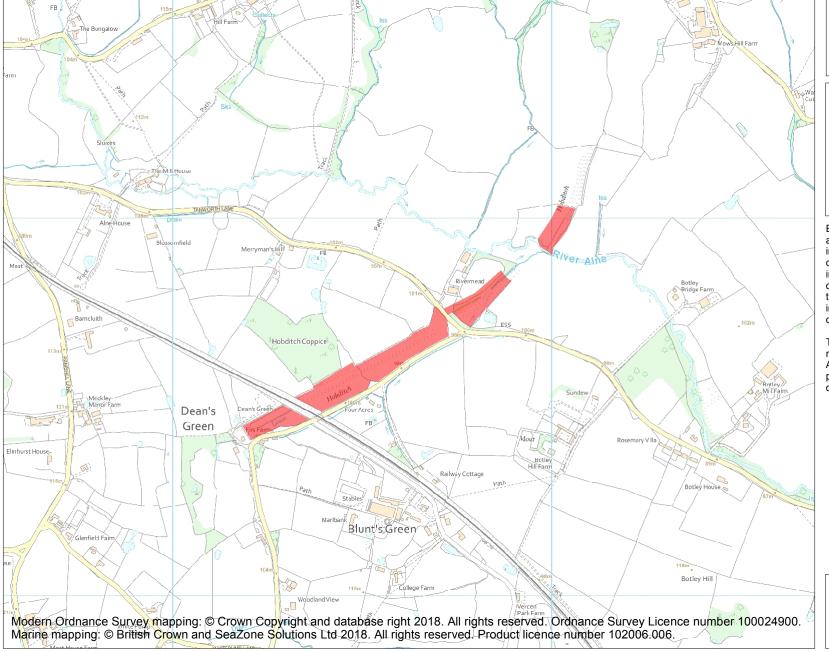

This is an A4 sized map and should be printed full size at A4 with no page scaling set.

Name: Hob Ditch Earthworks

Heritage Category:

Scheduling

**List Entry No:** 

1005729

County: Warwickshire

District: Stratford-on-Avon

Parish: Ullenhall, Tanworth-in-Arden

Each official record of a scheduled monument contains a map. New entries on the schedule from 1988 onwards include a digitally created map which forms part of the official record. For entries created in the years up to and including 1987 a hand-drawn map forms part of the official record. The map here has been translated from the official map and that process may have introduced inaccuracies. Copies of maps that form part of the official record can be obtained from Historic England.

This map was delivered electronically and when printed may not be to scale and may be subject to distortions. All maps and grid references are for identification purposes only and must be read in conjunction with other information in the record.

**List Entry NGR:** SP 13524 68600

**Map Scale:** 1:10000

Print Date: 28 April 2024