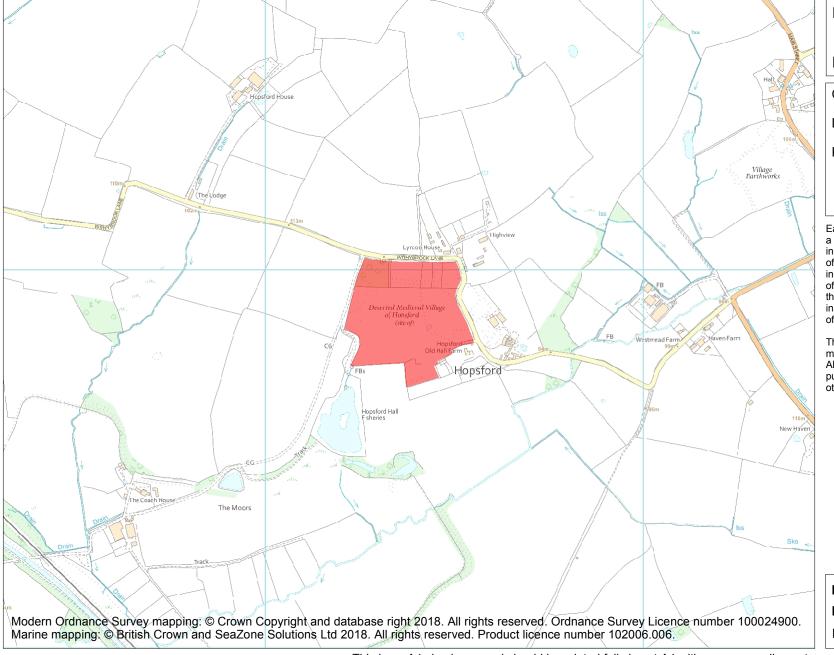

This is an A4 sized map and should be printed full size at A4 with no page scaling set.

Name: Site of deserted village of Hopsford

Heritage Category:

Scheduling

1005731

**List Entry No:** 

County: Warwickshire

District: Rugby

Parish: Withybrook

Each official record of a scheduled monument contains a map. New entries on the schedule from 1988 onwards include a digitally created map which forms part of the official record. For entries created in the years up to and including 1987 a hand-drawn map forms part of the official record. The map here has been translated from the official map and that process may have introduced inaccuracies. Copies of maps that form part of the official record can be obtained from Historic England.

**List Entry NGR:** SP 42380 83857

**Map Scale:** 1:10000

Print Date: 19 April 2024