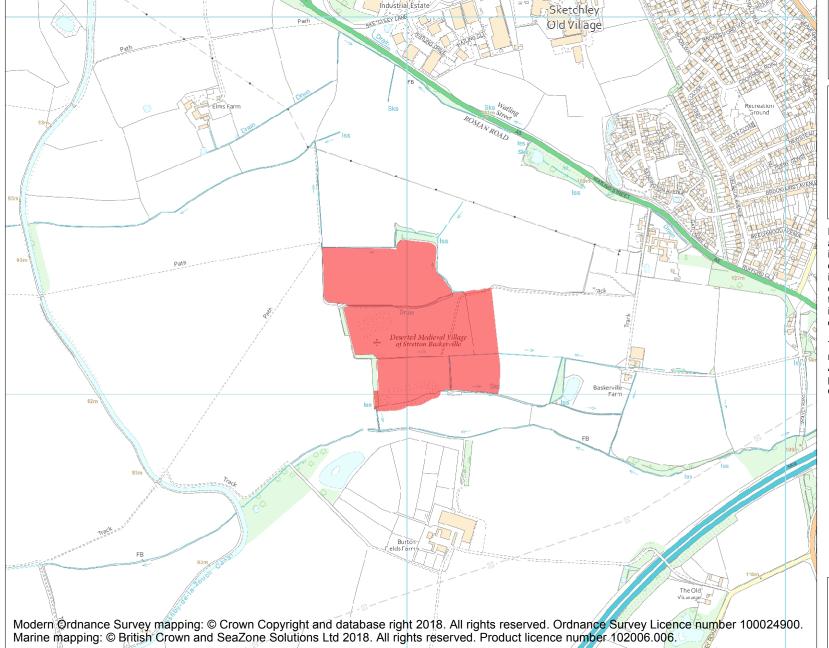

This is an A4 sized map and should be printed full size at A4 with no page scaling set.

Name: Deserted village of Stretton Baskerville

Heritage Category:

Scheduling

1005732

List Entry No :

County: Warwickshire

District: Rugby

Parish: Stretton Baskerville

Each official record of a scheduled monument contains a map. New entries on the schedule from 1988 onwards include a digitally created map which forms part of the official record. For entries created in the years up to and including 1987 a hand-drawn map forms part of the official record. The map here has been translated from the official map and that process may have introduced inaccuracies. Copies of maps that form part of the official record can be obtained from Historic England.

This map was delivered electronically and when printed may not be to scale and may be subject to distortions. All maps and grid references are for identification purposes only and must be read in conjunction with other information in the record.

**List Entry NGR:** SP 42011 91189

**Map Scale:** 1:10000

Print Date: 28 April 2024

HistoricEngland.org.uk