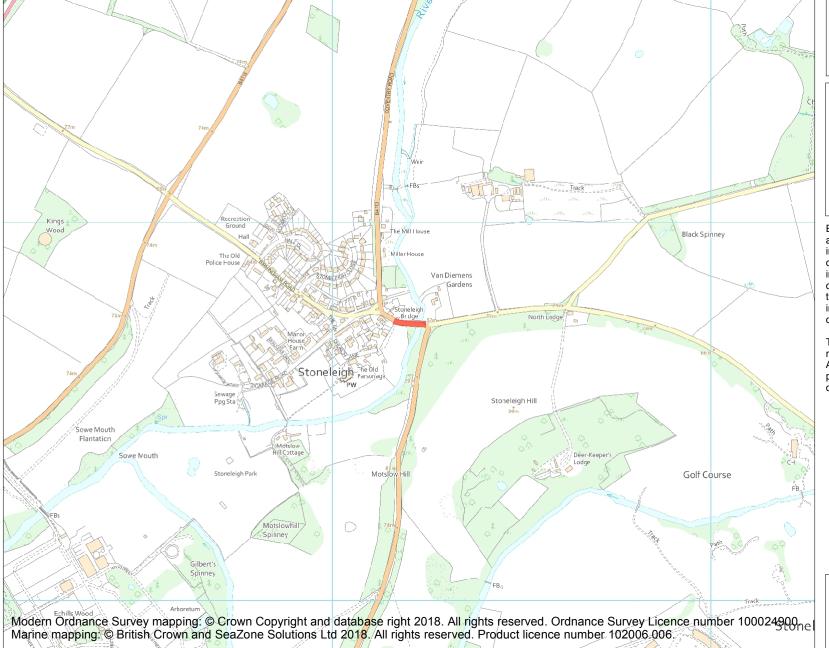

This is an A4 sized map and should be printed full size at A4 with no page scaling set.

Name: Stoneleigh Bridge

Heritage Category:

Scheduling

1005739

**List Entry No:** 

County: Warwickshire

District: Warwick

Parish: Stoneleigh

Each official record of a scheduled monument contains a map. New entries on the schedule from 1988 onwards include a digitally created map which forms part of the official record. For entries created in the years up to and including 1987 a hand-drawn map forms part of the official record. The map here has been translated from the official map and that process may have introduced inaccuracies. Copies of maps that form part of the official record can be obtained from Historic England.

This map was delivered electronically and when printed may not be to scale and may be subject to distortions. All maps and grid references are for identification purposes only and must be read in conjunction with other information in the record.

**List Entry NGR:** SP 33203 72734

**Map Scale:** 1:10000

Print Date: 2 May 2024