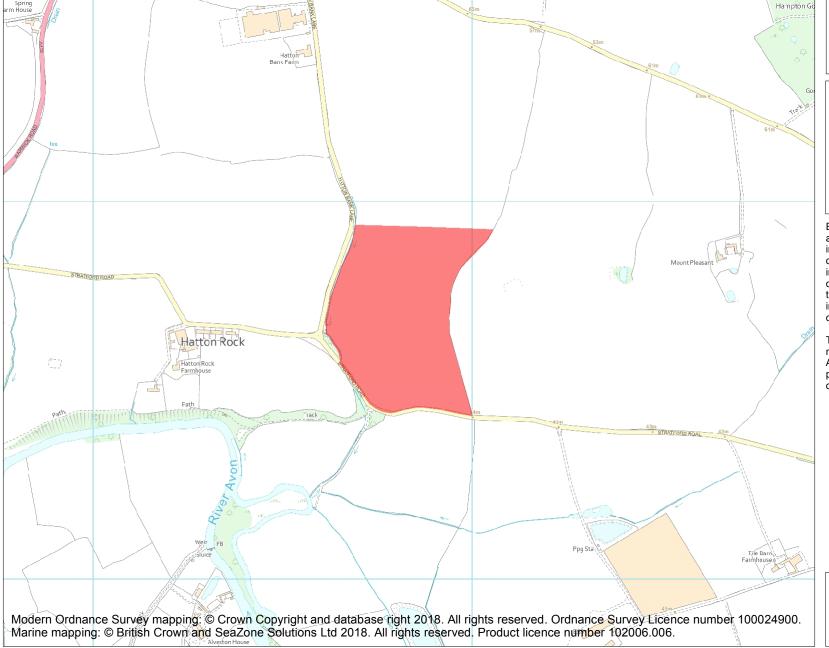

This is an A4 sized map and should be printed full size at A4 with no page scaling set.

Name: Site of building and enclosure 500yds (460m) E of Hatton Rock Farm

Heritage Category:

Scheduling

1005741

**List Entry No:** 

County: Warwickshire

District: Stratford-on-Avon

Parish: Hampton Lucy

Each official record of a scheduled monument contains a map. New entries on the schedule from 1988 onwards include a digitally created map which forms part of the official record. For entries created in the years up to and including 1987 a hand-drawn map forms part of the official record. The map here has been translated from the official map and that process may have introduced inaccuracies. Copies of maps that form part of the official record can be obtained from Historic England.

This map was delivered electronically and when printed may not be to scale and may be subject to distortions. All maps and grid references are for identification purposes only and must be read in conjunction with other information in the record.

**List Entry NGR:** SP 23834 57694

Map Scale:

1:10000

Print Date:

27 April 2024

HistoricEngland.org.uk