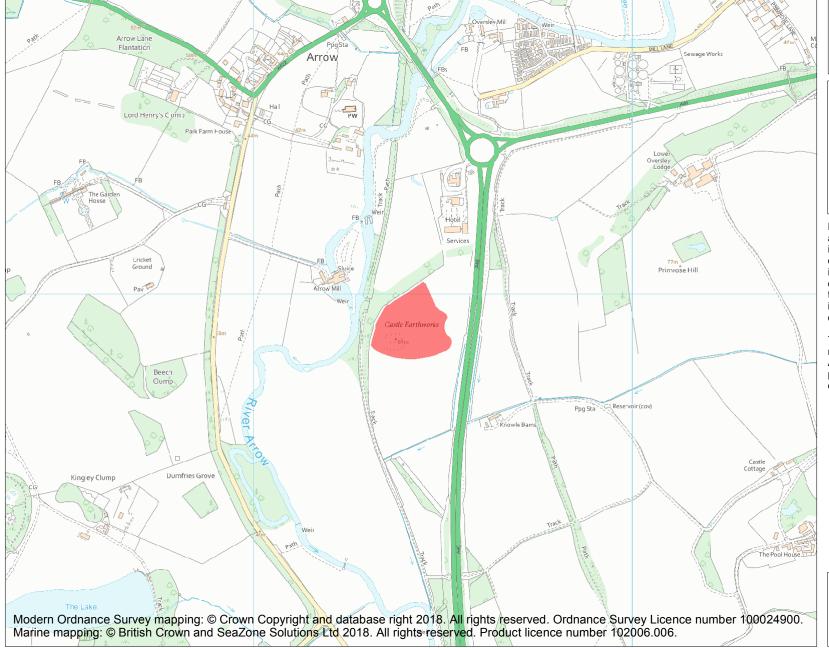

This is an A4 sized map and should be printed full size at A4 with no page scaling set.

Name: Oversley Castle

Heritage Category:

Scheduling

1005750

List Entry No:

County: Warwickshire

District: Stratford-on-Avon

Parish: Alcester

Each official record of a scheduled monument contains a map. New entries on the schedule from 1988 onwards include a digitally created map which forms part of the official record. For entries created in the years up to and including 1987 a hand-drawn map forms part of the official record. The map here has been translated from the official map and that process may have introduced inaccuracies. Copies of maps that form part of the official record can be obtained from Historic England.

This map was delivered electronically and when printed may not be to scale and may be subject to distortions. All maps and grid references are for identification purposes only and must be read in conjunction with other information in the record.

**List Entry NGR:** SP 08416 55920

**Map Scale:** 1:10000

Print Date: 5 May 2024