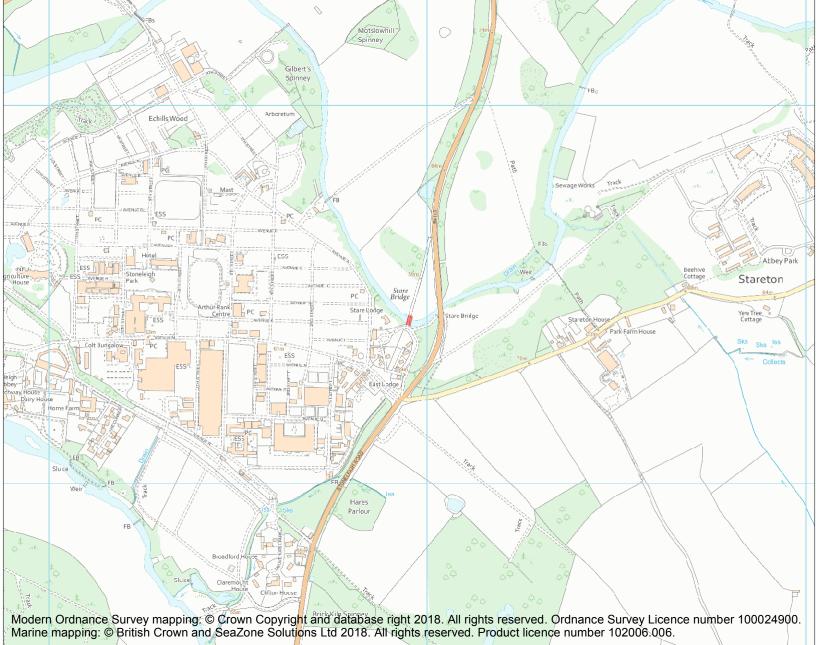

This is an A4 sized map and should be printed full size at A4 with no page scaling set.

**Heritage Category:** 

Scheduling

1005760

**List Entry No:** 

County: Warwickshire

District: Warwick

Parish: Stoneleigh

Each official record of a scheduled monument contains a map. New entries on the schedule from 1988 onwards include a digitally created map which forms part of the official record. For entries created in the years up to and including 1987 a hand-drawn map forms part of the official record. The map here has been translated from the official map and that process may have introduced inaccuracies. Copies of maps that form part of the official record can be obtained from Historic England.

This map was delivered electronically and when printed may not be to scale and may be subject to distortions. All maps and grid references are for identification purposes only and must be read in conjunction with other information in the record.

**List Entry NGR:** SP 32952 71432

Map Scale: 1:10000

28 April 2024 **Print Date:** 