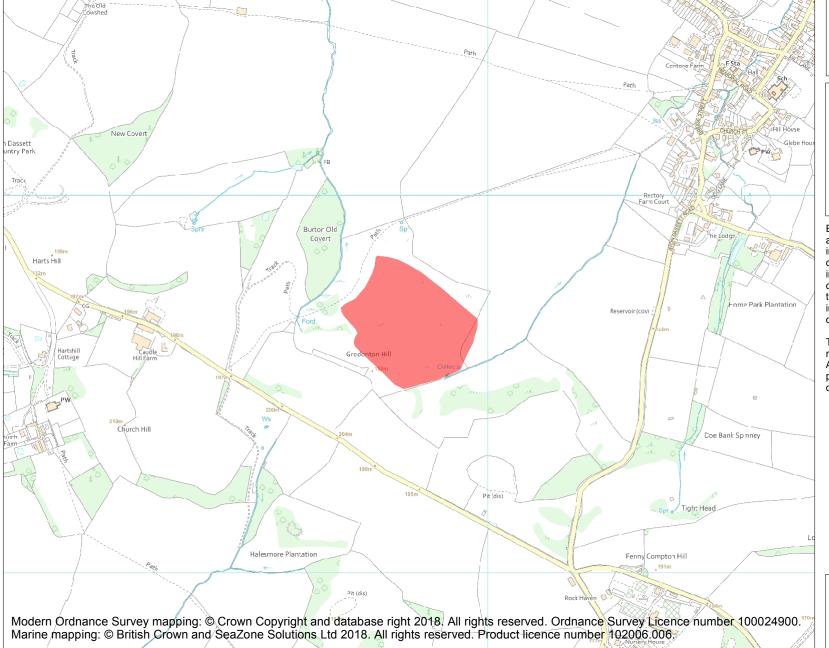

This is an A4 sized map and should be printed full size at A4 with no page scaling set.

Name: Gredenton Hill Camp

**Heritage Category:** 

Scheduling

**List Entry No:** 

1005762

County: Warwickshire

District: Stratford-on-Avon

**List Entry NGR:** SP 40792 51653

**Map Scale:** 1:10000

Print Date: 28 April 2024