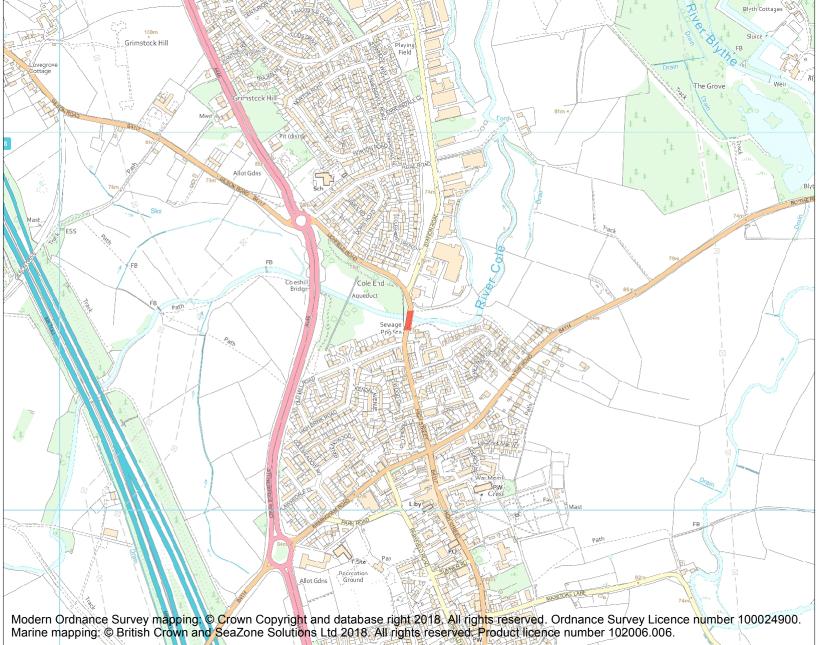

This is an A4 sized map and should be printed full size at A4 with no page scaling set.

Heritage Category:

Scheduling

1005768

**List Entry No:** 

County: Warwickshire

District: North Warwickshire

Parish: Coleshill

**List Entry NGR:** SP 19924 89503

**Map Scale:** 1:10000

Print Date: 5 May 2024

Name: Coleshill Bridge