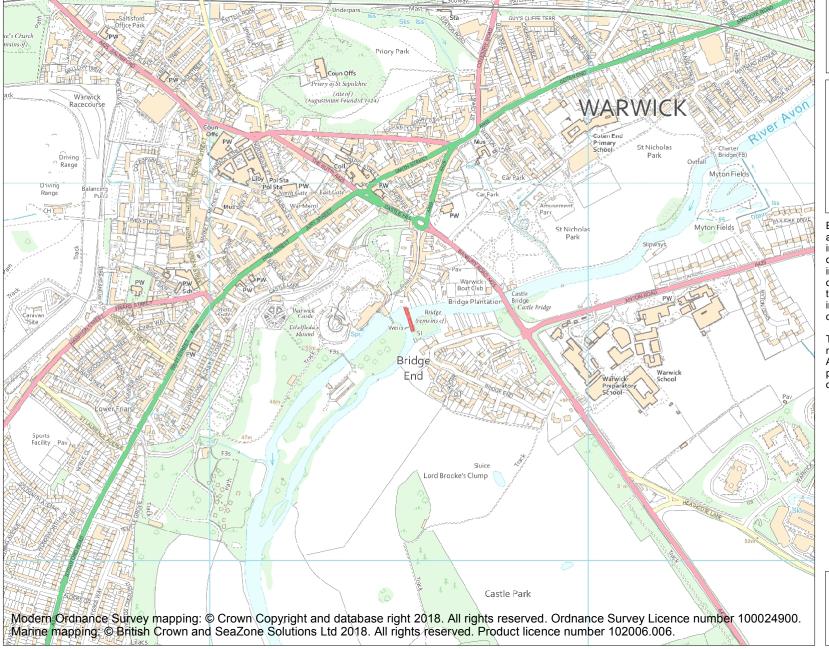

This is an A4 sized map and should be printed full size at A4 with no page scaling set.

Name: Warwick Castle Old Bridge (remains of)

**Heritage Category:** 

Scheduling

1005772

**List Entry No:** 

County: Warwickshire

**List Entry NGR:** SP 28527 64642

**Map Scale:** 1:10000

Print Date: 29 April 2024

HistoricEngland.org.uk