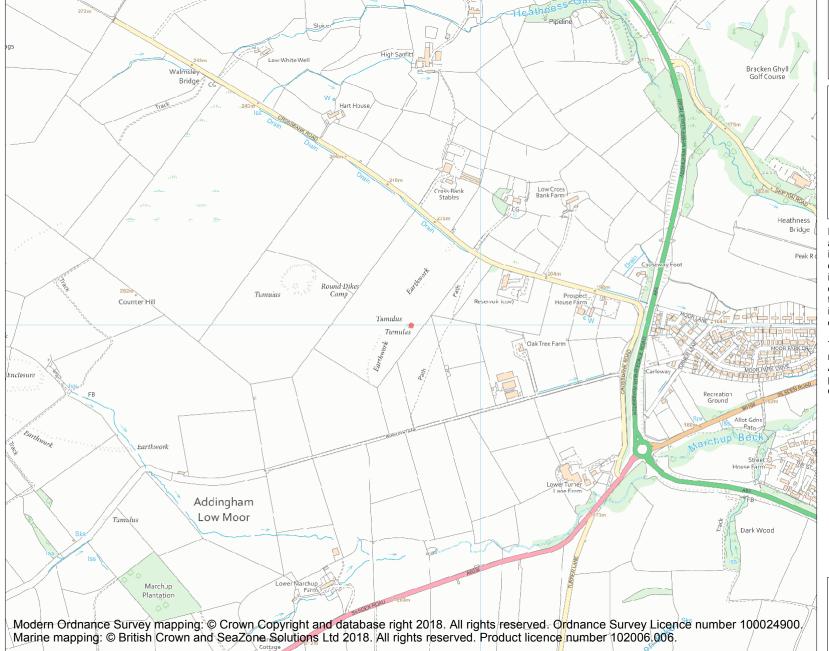

This is an A4 sized map and should be printed full size at A4 with no page scaling set.

Name: Low Moor round barrow

Heritage Category:

Scheduling

List Entry No :

1005790

County:

District: Bradford

Parish: Addingham

Each official record of a scheduled monument contains a map. New entries on the schedule from 1988 onwards include a digitally created map which forms part of the official record. For entries created in the years up to and including 1987 a hand-drawn map forms part of the official record. The map here has been translated from the official map and that process may have introduced inaccuracies. Copies of maps that form part of the official record can be obtained from Historic England.

This map was delivered electronically and when printed may not be to scale and may be subject to distortions. All maps and grid references are for identification purposes only and must be read in conjunction with other information in the record.

**List Entry NGR:** SE 05817 50001

**Map Scale:** 1:10000

Print Date: 27 April 2024