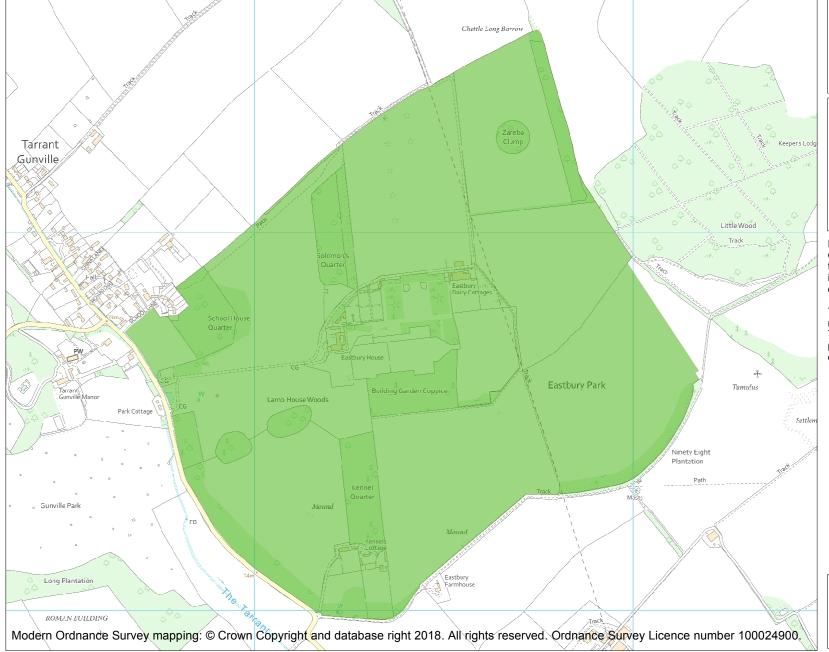

This is an A4 sized map and should be printed full size at A4 with no page scaling set.

Name: EASTBURY

Heritage Category:

Park and Garden

List Entry No :

1000549

County:

Grade:

District: Dorset

Parish: Tarrant Gunville, Tarrant Hinton,

Chettle

Each official record of a registered garden or other land contains a map. The map here has been translated from the official map and that process may have introduced inaccuracies. Copies of maps that form part of the official record can be obtained from Historic England.

This map was delivered electronically and when printed may not be to scale and may be subject to distortions. The map and grid references are for identification purposes only and must be read in conjunction with other information in the record.

List Entry NGR: ST9338113026

**Map Scale:** 1:10000

Print Date: 27 April 2024

HistoricEngland.org.uk