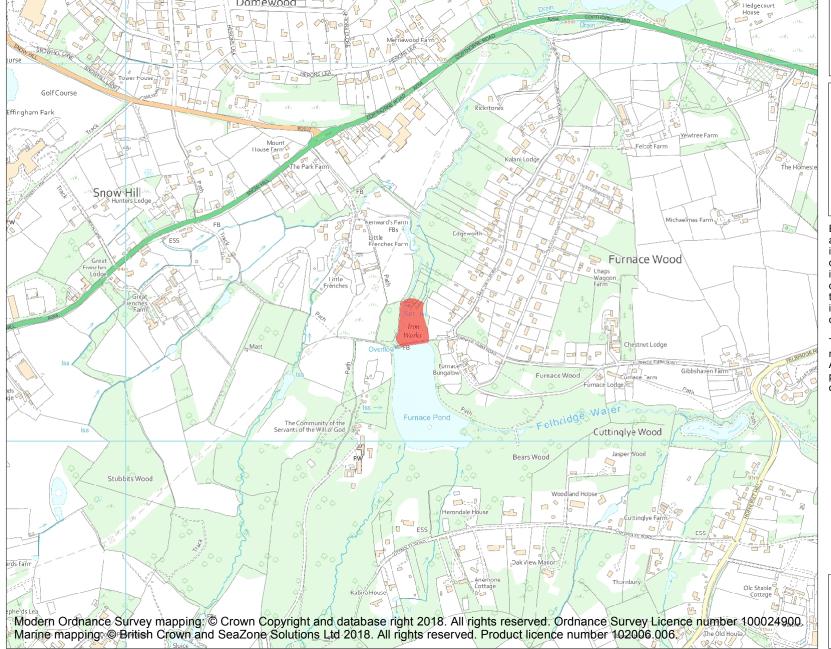

This is an A4 sized map and should be printed full size at A4 with no page scaling set.

Name: Warren furnace

**Heritage Category:** 

Scheduling

List Entry No:

1005815

County: West Sussex

District: Mid Sussex

Parish: Worth

Each official record of a scheduled monument contains a map. New entries on the schedule from 1988 onwards include a digitally created map which forms part of the official record. For entries created in the years up to and including 1987 a hand-drawn map forms part of the official record. The map here has been translated from the official map and that process may have introduced inaccuracies. Copies of maps that form part of the official record can be obtained from Historic England.

This map was delivered electronically and when printed may not be to scale and may be subject to distortions. All maps and grid references are for identification purposes only and must be read in conjunction with other information in the record.

**List Entry NGR:** TQ 34758 39318

**Map Scale:** 1:10000

Print Date: 28 April 2024