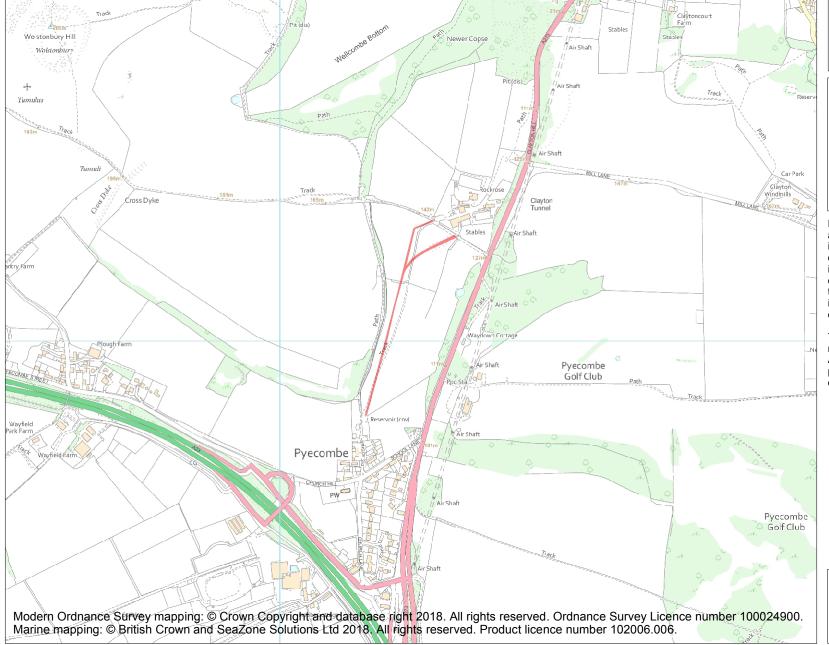

This is an A4 sized map and should be printed full size at A4 with no page scaling set.

Name: Roman road and 18th century coaching road N of Pyecombe church

Heritage Category:

Scheduling

1005821

List Entry No :

County: West Sussex

District: Mid Sussex

Parish: Pyecombe

Each official record of a scheduled monument contains a map. New entries on the schedule from 1988 onwards include a digitally created map which forms part of the official record. For entries created in the years up to and including 1987 a hand-drawn map forms part of the official record. The map here has been translated from the official map and that process may have introduced inaccuracies. Copies of maps that form part of the official record can be obtained from Historic England.

**List Entry NGR:** TQ 29347 13212

**Map Scale:** 1:10000

Print Date: 28 April 2024