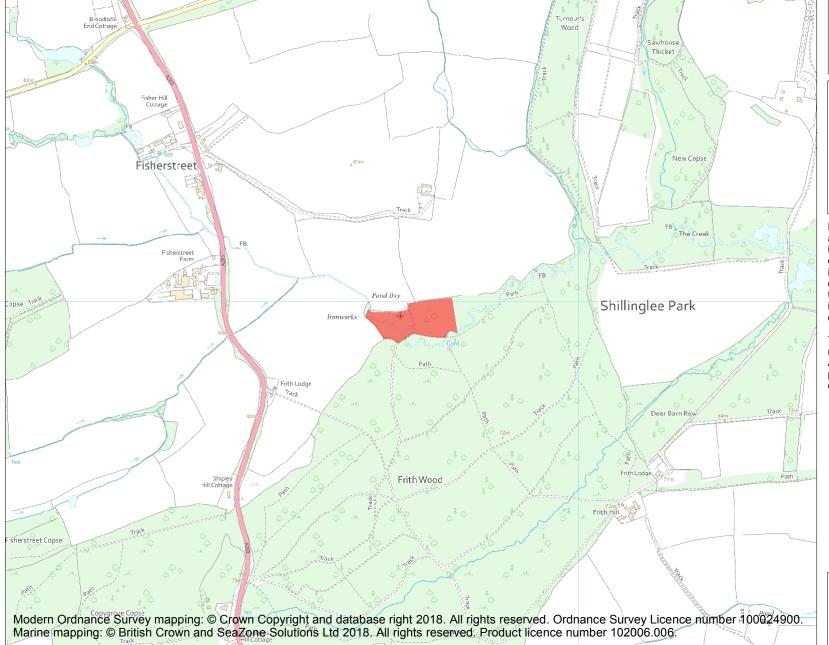

This is an A4 sized map and should be printed full size at A4 with no page scaling set.

Name: Furnace site in Frith Wood

Heritage Category:

Scheduling

**List Entry No:** 

1005825

County: West Sussex

District: Chichester

Parish: Northchapel

Each official record of a scheduled monument contains a map. New entries on the schedule from 1988 onwards include a digitally created map which forms part of the official record. For entries created in the years up to and including 1987 a hand-drawn map forms part of the official record. The map here has been translated from the official map and that process may have introduced inaccuracies. Copies of maps that form part of the official record can be obtained from Historic England.

This map was delivered electronically and when printed may not be to scale and may be subject to distortions. All maps and grid references are for identification purposes only and must be read in conjunction with other information in the record.

**List Entry NGR:** SU 95557 30954

**Map Scale:** 1:10000

Print Date: 12 May 2024