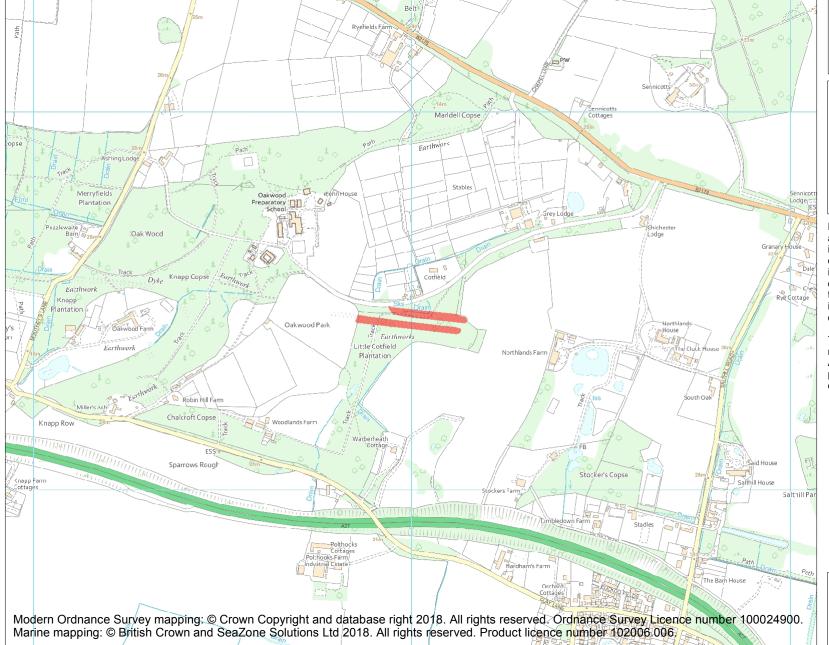

This is an A4 sized map and should be printed full size at A4 with no page scaling set.

Name: Chichester Dyke, sections in Little Cotfield Plantation

Heritage Category:

Scheduling

1005833

**List Entry No:** 

County: West Sussex

District: Chichester

Parish: Funtington

Each official record of a scheduled monument contains a map. New entries on the schedule from 1988 onwards include a digitally created map which forms part of the official record. For entries created in the years up to and including 1987 a hand-drawn map forms part of the official record. The map here has been translated from the official map and that process may have introduced inaccuracies. Copies of maps that form part of the official record can be obtained from Historic England.

**List Entry NGR:** SU 83041 06463

**Map Scale:** 1:10000

Print Date: 29 April 2024