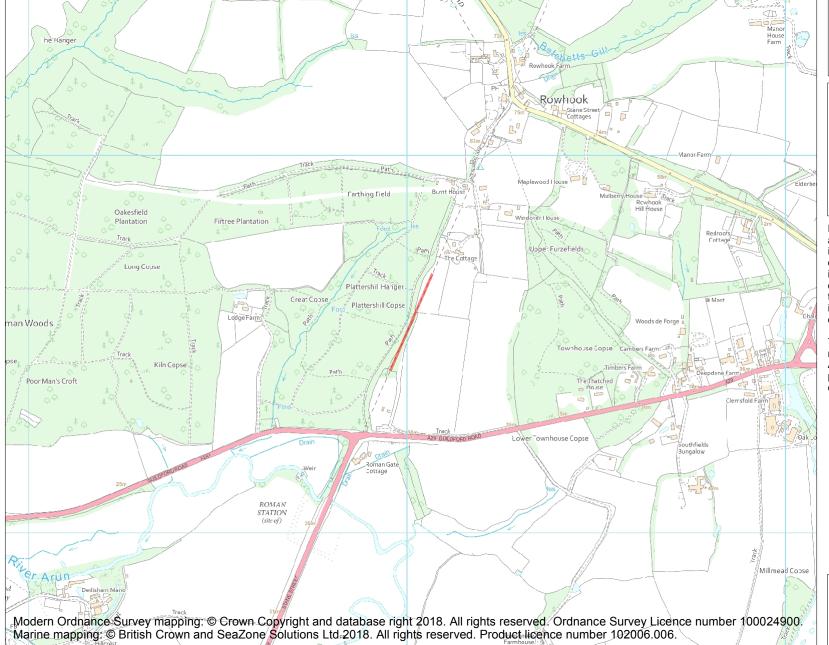

This is an A4 sized map and should be printed full size at A4 with no page scaling set.

Name: Section of Stane Street 300yds (275m) in length in Roman Woods

Heritage Category:

Scheduling

1005837

List Entry No :

County: West Sussex

District: Horsham

Parish: Slinfold

Each official record of a scheduled monument contains a map. New entries on the schedule from 1988 onwards include a digitally created map which forms part of the official record. For entries created in the years up to and including 1987 a hand-drawn map forms part of the official record. The map here has been translated from the official map and that process may have introduced inaccuracies. Copies of maps that form part of the official record can be obtained from Historic England.

This map was delivered electronically and when printed may not be to scale and may be subject to distortions. All maps and grid references are for identification purposes only and must be read in conjunction with other information in the record.

**List Entry NGR:** TQ 12011 33559

**Map Scale:** 1:10000

Print Date: 28 April 2024