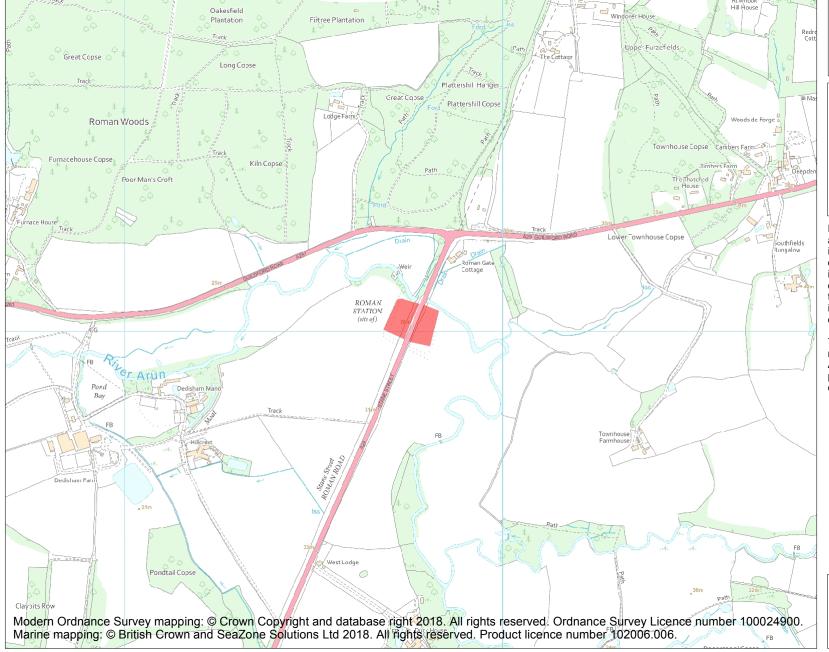

This is an A4 sized map and should be printed full size at A4 with no page scaling set.

Name: Alfoldean Roman site

Heritage Category:

Scheduling

1005838

List Entry No :

County: West Sussex

District: Horsham

Parish: Slinfold

Each official record of a scheduled monument contains a map. New entries on the schedule from 1988 onwards include a digitally created map which forms part of the official record. For entries created in the years up to and including 1987 a hand-drawn map forms part of the official record. The map here has been translated from the official map and that process may have introduced inaccuracies. Copies of maps that form part of the official record can be obtained from Historic England.

This map was delivered electronically and when printed may not be to scale and may be subject to distortions. All maps and grid references are for identification purposes only and must be read in conjunction with other information in the record.

**List Entry NGR:** TQ 11732 33036

**Map Scale:** 1:10000

Print Date: 4 May 2024