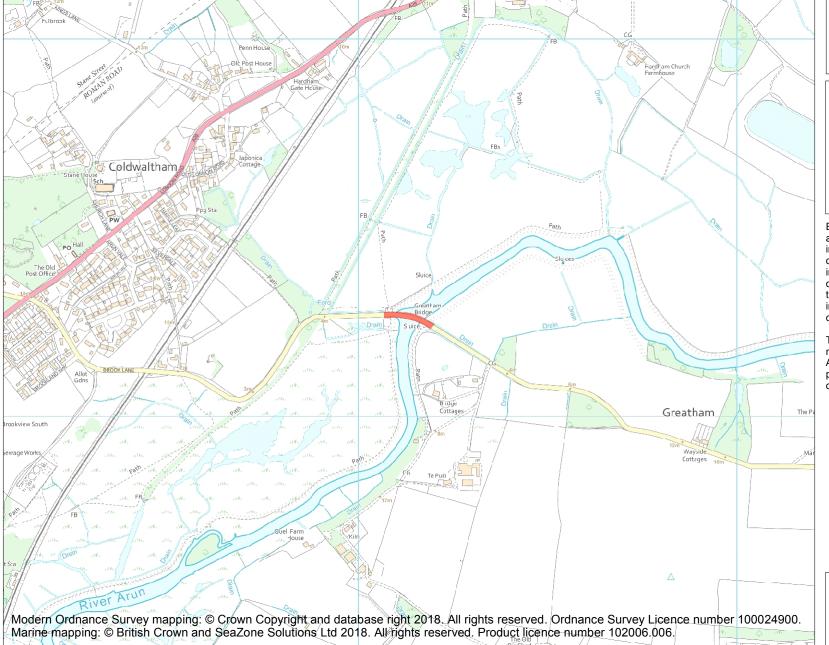

This is an A4 sized map and should be printed full size at A4 with no page scaling set.

Name: Greatham Bridge

Heritage Category:

Scheduling

1005846

List Entry No :

County: West Sussex

District: Horsham

Parish: Parham

Each official record of a scheduled monument contains a map. New entries on the schedule from 1988 onwards include a digitally created map which forms part of the official record. For entries created in the years up to and including 1987 a hand-drawn map forms part of the official record. The map here has been translated from the official map and that process may have introduced inaccuracies. Copies of maps that form part of the official record can be obtained from Historic England.

This map was delivered electronically and when printed may not be to scale and may be subject to distortions. All maps and grid references are for identification purposes only and must be read in conjunction with other information in the record.

**List Entry NGR:** TQ 03134 16266

**Map Scale:** 1:10000

Print Date: 29 April 2024