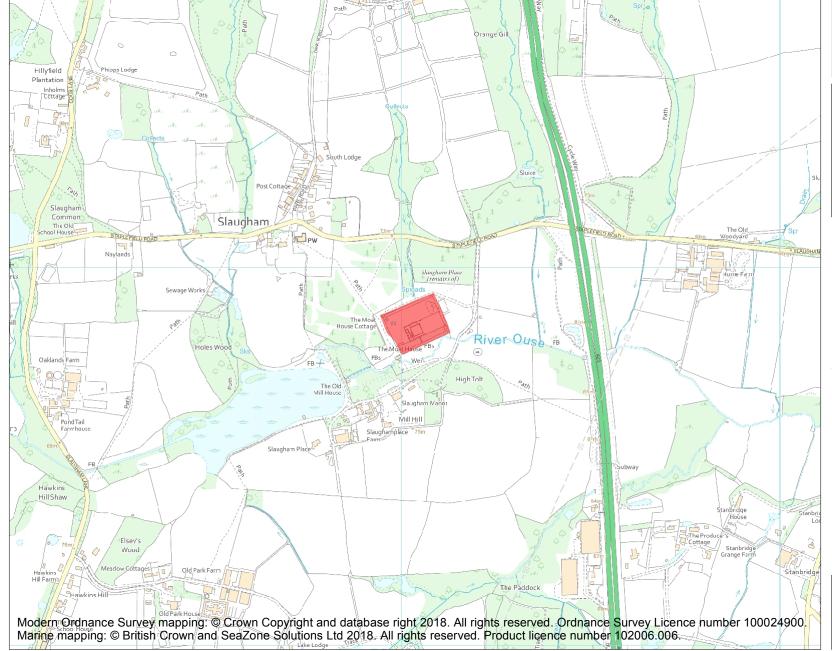

This is an A4 sized map and should be printed full size at A4 with no page scaling set.

Name: Slaugham Place (remains of)

**Heritage Category:** 

Scheduling

List Entry No:

1005848

County: West Sussex

District: Mid Sussex

Parish: Slaugham

Each official record of a scheduled monument contains a map. New entries on the schedule from 1988 onwards include a digitally created map which forms part of the official record. For entries created in the years up to and including 1987 a hand-drawn map forms part of the official record. The map here has been translated from the official map and that process may have introduced inaccuracies. Copies of maps that form part of the official record can be obtained from Historic England.

This map was delivered electronically and when printed may not be to scale and may be subject to distortions. All maps and grid references are for identification purposes only and must be read in conjunction with other information in the record.

**List Entry NGR:** TQ 26036 27850

**Map Scale:** 1:10000

Print Date: 19 May 2024

HistoricEngland.org.uk