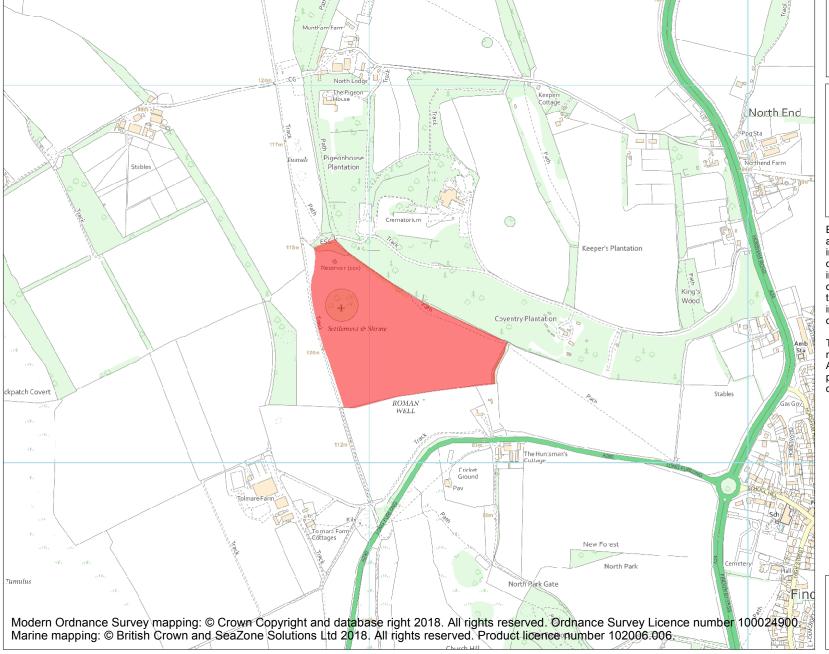

This is an A4 sized map and should be printed full size at A4 with no page scaling set.

Name: Muntham Court Romano-British site

**Heritage Category:** 

Scheduling

List Entry No:

1005850

County: West Sussex

District: Arun

**List Entry NGR:** TQ 11105 09314

**Map Scale:** 1:10000

Print Date: 30 April 2024