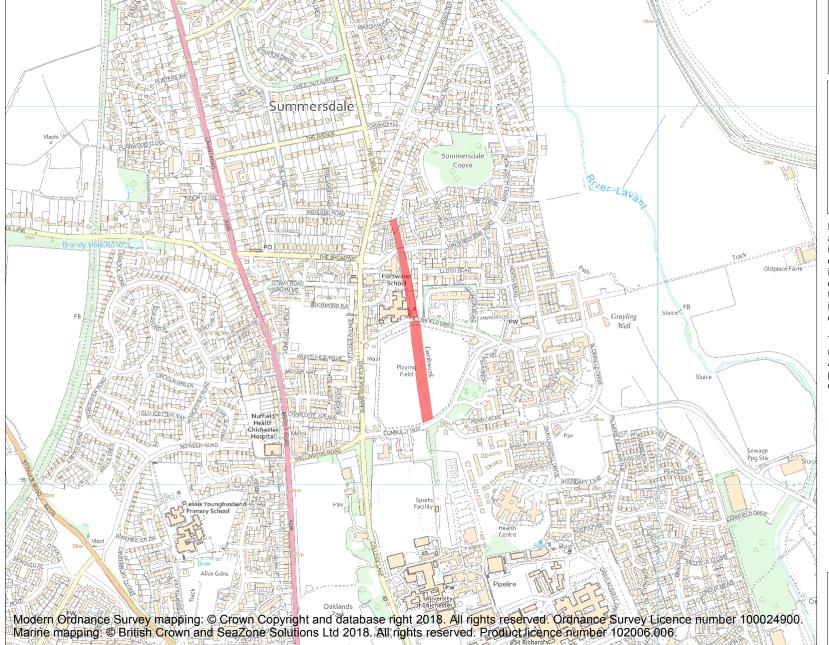

This is an A4 sized map and should be printed full size at A4 with no page scaling set.

Name: Chichester Dyke, earthwork E of Chichester Barracks extending 600yds (550m)

Heritage Category:

Scheduling

1005862

**List Entry NGR:** SU 86329 06576

**Map Scale:** 1:10000

Print Date: 28 April 2024