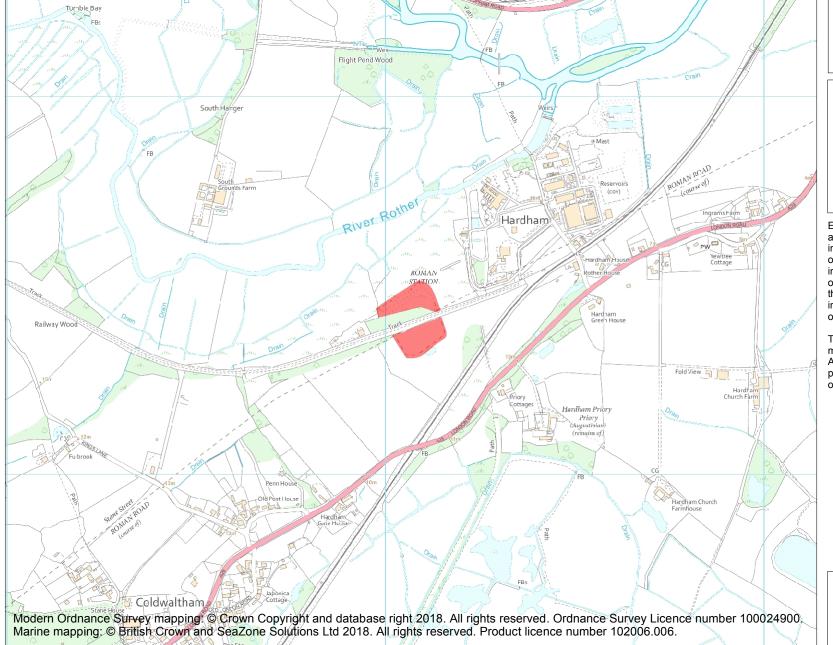

This is an A4 sized map and should be printed full size at A4 with no page scaling set.

Name: Roman mansio and settlement, 535m north-east of Penn House

**Heritage Category:** 

Scheduling

List Entry No :

1005866

County: West Sussex

District: Horsham

Parish: Coldwaltham

Each official record of a scheduled monument contains a map. New entries on the schedule from 1988 onwards include a digitally created map which forms part of the official record. For entries created in the years up to and including 1987 a hand-drawn map forms part of the official record. The map here has been translated from the official map and that process may have introduced inaccuracies. Copies of maps that form part of the official record can be obtained from Historic England.

This map was delivered electronically and when printed may not be to scale and may be subject to distortions. All maps and grid references are for identification purposes only and must be read in conjunction with other information in the record.

**List Entry NGR:** TQ 03059 17467

**Map Scale:** 1:10000

Print Date: 5 May 2024