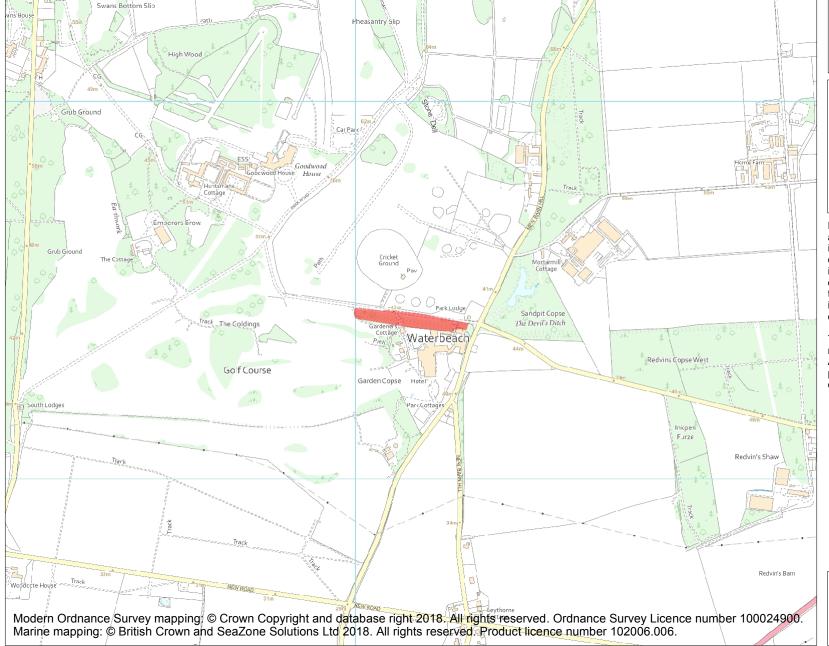

This is an A4 sized map and should be printed full size at A4 with no page scaling set.

Name: Devil's Ditch, section extending 330yds (300m) W of Waterbeach Hotel, Goodwood Park, Box Grove

**Heritage Category:** 

Scheduling

1005871

**List Entry No:** 

County: West Sussex

District: Chichester

Parish: Westhampnett

Each official record of a scheduled monument contains a map. New entries on the schedule from 1988 onwards include a digitally created map which forms part of the official record. For entries created in the years up to and including 1987 a hand-drawn map forms part of the official record. The map here has been translated from the official map and that process may have introduced inaccuracies. Copies of maps that form part of the official record can be obtained from Historic England.

This map was delivered electronically and when printed may not be to scale and may be subject to distortions. All maps and grid references are for identification purposes only and must be read in conjunction with other information in the record.

**List Entry NGR:** SU 89148 08422

**Map Scale:** 1:10000

Print Date: 26 April 2024