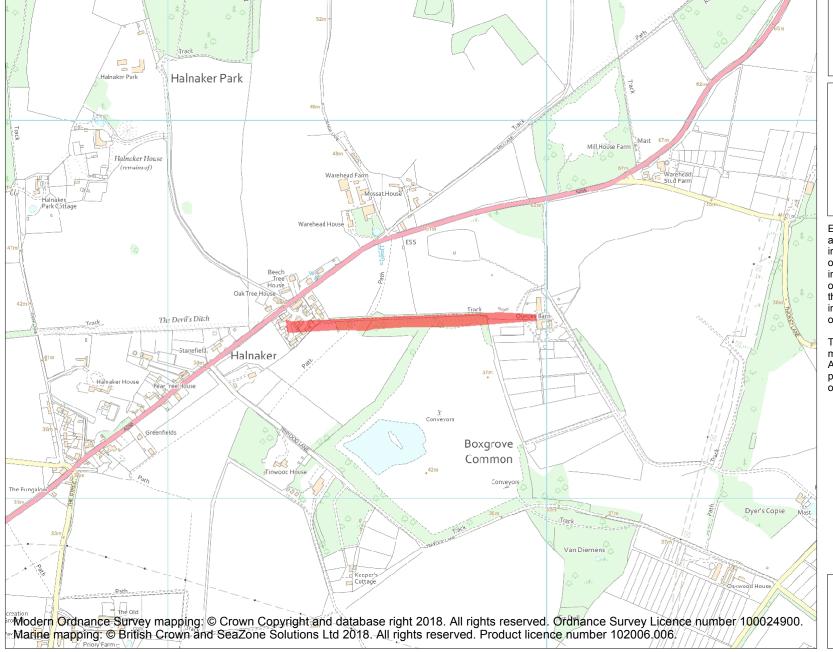

This is an A4 sized map and should be printed full size at A4 with no page scaling set.

Name: Devil's Ditch, section 725yds (660m) long W of Ounces Barn

Heritage Category:

Scheduling

List Entry No :

1005874

County: West Sussex

District: Chichester

Parish: Boxgrove

Each official record of a scheduled monument contains a map. New entries on the schedule from 1988 onwards include a digitally created map which forms part of the official record. For entries created in the years up to and including 1987 a hand-drawn map forms part of the official record. The map here has been translated from the official map and that process may have introduced inaccuracies. Copies of maps that form part of the official record can be obtained from Historic England.

This map was delivered electronically and when printed may not be to scale and may be subject to distortions. All maps and grid references are for identification purposes only and must be read in conjunction with other information in the record.

**List Entry NGR:** SU 91642 08469

**Map Scale:** 1:10000

Print Date: 25 April 2024

HistoricEngland.org.uk