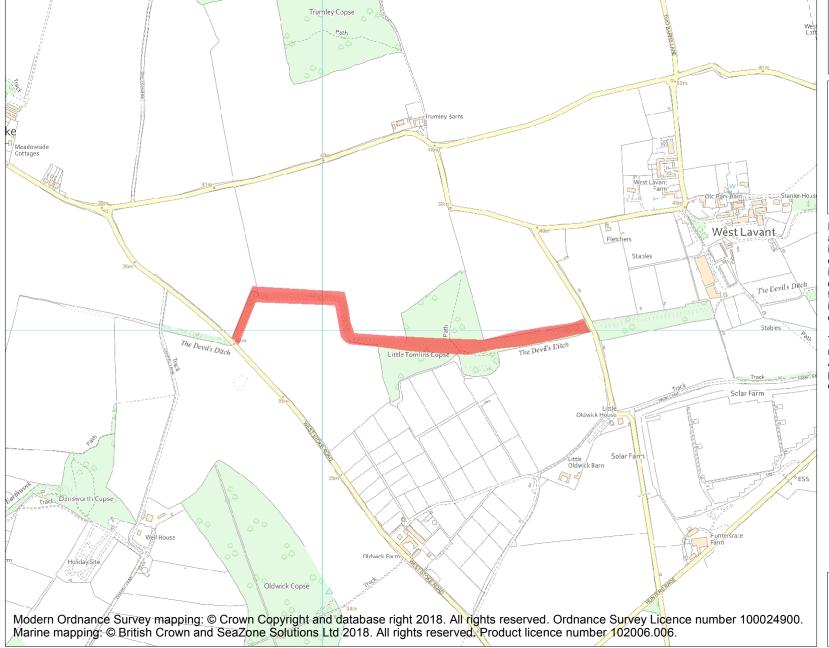

This is an A4 sized map and should be printed full size at A4 with no page scaling set.

Name: Devil's Ditch, section extending 1200yds (1100m) through Little Tomlins Copse

Heritage Category:

Scheduling

1005879

List Entry No:

County: West Sussex

District: Chichester

Parish: Lavant, Funtington

Each official record of a scheduled monument contains a map. New entries on the schedule from 1988 onwards include a digitally created map which forms part of the official record. For entries created in the years up to and including 1987 a hand-drawn map forms part of the official record. The map here has been translated from the official map and that process may have introduced inaccuracies. Copies of maps that form part of the official record can be obtained from Historic England.

This map was delivered electronically and when printed may not be to scale and may be subject to distortions. All maps and grid references are for identification purposes only and must be read in conjunction with other information in the record.

**List Entry NGR:** SU 84235 07966

**Map Scale:** 1:10000

Print Date: 25 April 2024