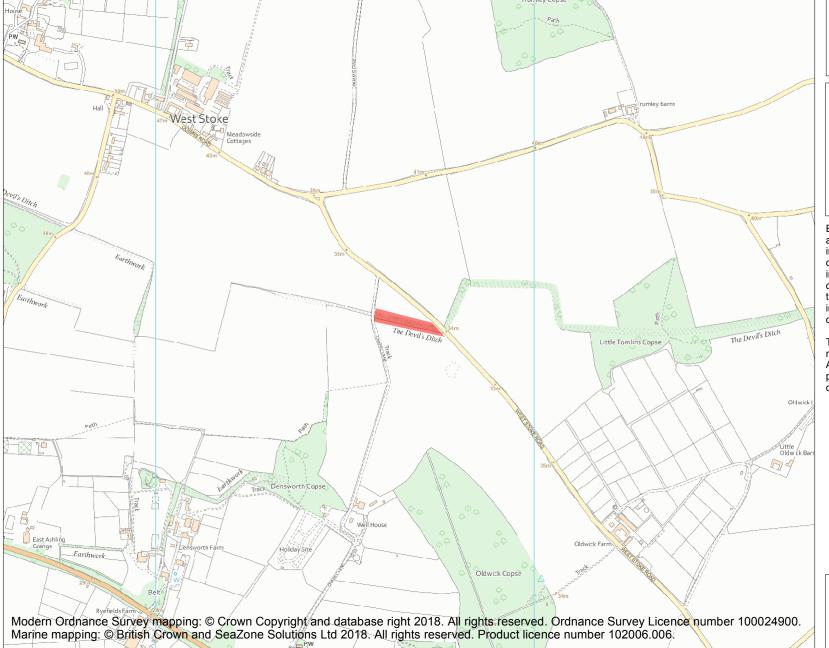

This is an A4 sized map and should be printed full size at A4 with no page scaling set.

Name: Devil's Ditch, section extending 200yds (180m) E from Chapel Lane

**Heritage Category:** 

Scheduling

1005880

List Entry No:

County: West Sussex

District: Chichester

Parish: Funtington

Each official record of a scheduled monument contains a map. New entries on the schedule from 1988 onwards include a digitally created map which forms part of the official record. For entries created in the years up to and including 1987 a hand-drawn map forms part of the official record. The map here has been translated from the official map and that process may have introduced inaccuracies. Copies of maps that form part of the official record can be obtained from Historic England.

This map was delivered electronically and when printed may not be to scale and may be subject to distortions. All maps and grid references are for identification purposes only and must be read in conjunction with other information in the record.

**List Entry NGR:** SU 83669 07988

**Map Scale:** 1:10000

Print Date: 6 May 2024

HistoricEngland.org.uk