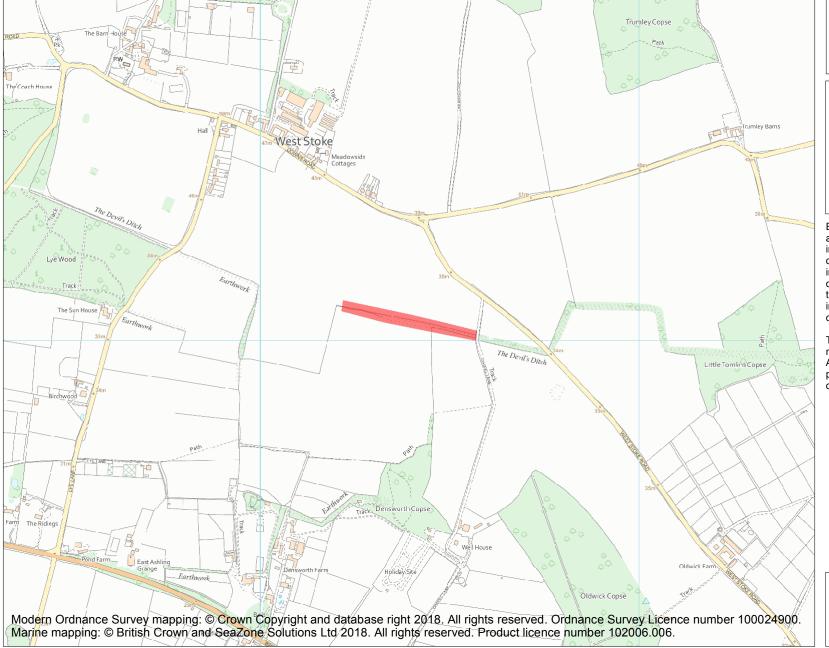

This is an A4 sized map and should be printed full size at A4 with no page scaling set.

Name: A 362m length of Devil's Ditch running WNW from Chapel Lane

**Heritage Category:** 

Scheduling

1005881

List Entry No:

**List Entry NGR:** SU 83393 08053

**Map Scale:** 1:10000

Print Date: 20 May 2024