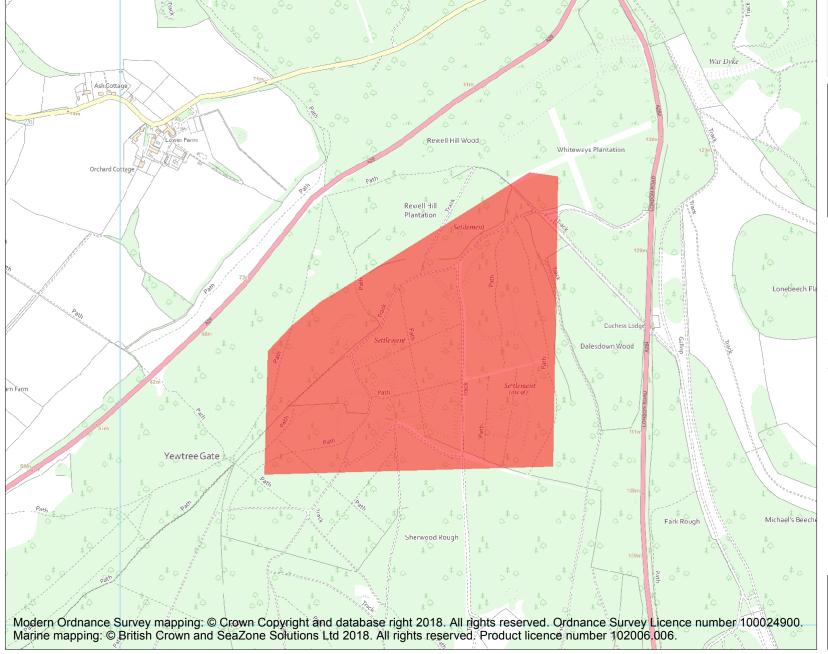

This is an A4 sized map and should be printed full size at A4 with no page scaling set.

Name: Dalesdown Wood earthworks

**Heritage Category:** 

Scheduling

**List Entry No:** 

1005893

County: West Sussex

District: Arun

Parish: Houghton, Arundel, Madehurst

Each official record of a scheduled monument contains a map. New entries on the schedule from 1988 onwards include a digitally created map which forms part of the official record. For entries created in the years up to and including 1987 a hand-drawn map forms part of the official record. The map here has been translated from the official map and that process may have introduced inaccuracies. Copies of maps that form part of the official record can be obtained from Historic England.

This map was delivered electronically and when printed may not be to scale and may be subject to distortions. All maps and grid references are for identification purposes only and must be read in conjunction with other information in the record.

**List Entry NGR:** SU 99769 09708

**Map Scale:** 1:10000

Print Date: 24 April 2024

HistoricEngland.org.uk