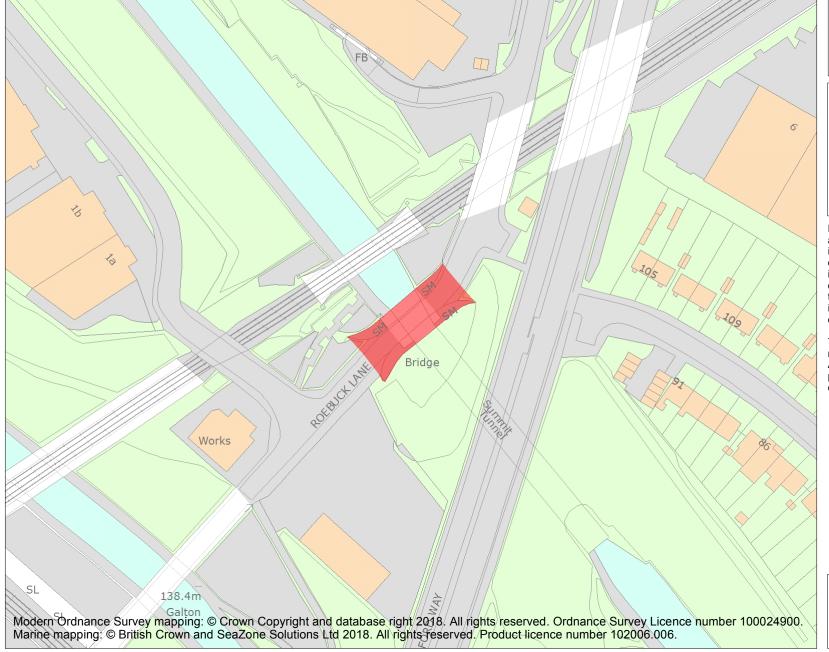

This is an A4 sized map and should be printed full size at A4 with no page scaling set.

Name: Smeaton's Summit Bridge

Heritage Category:

Scheduling

**List Entry No:** 

1005903

County:

District: Sandwell

Parish: Non Civil Parish

Each official record of a scheduled monument contains a map. New entries on the schedule from 1988 onwards include a digitally created map which forms part of the official record. For entries created in the years up to and including 1987 a hand-drawn map forms part of the official record. The map here has been translated from the official map and that process may have introduced inaccuracies. Copies of maps that form part of the official record can be obtained from Historic England.

This map was delivered electronically and when printed may not be to scale and may be subject to distortions. All maps and grid references are for identification purposes only and must be read in conjunction with other information in the record.

**List Entry NGR:** SP 01583 89430

**Map Scale:** 1:1250

Print Date: 28 April 2024