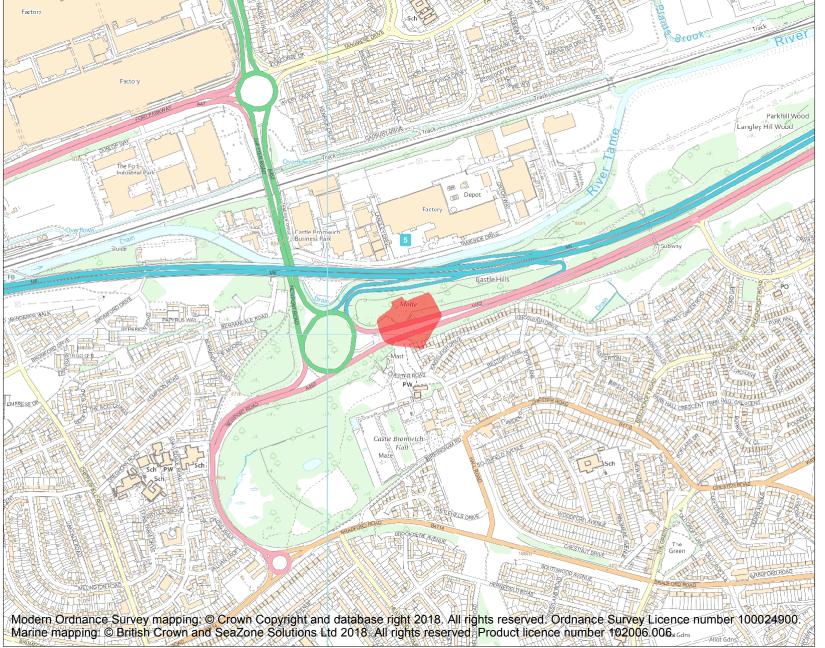

This is an A4 sized map and should be printed full size at A4 with no page scaling set.

Name: Bromwich Castle

Heritage Category:

Scheduling

**List Entry No:** 

1005906

County:

District: Solihull

**List Entry NGR:** SP 14217 90030

**Map Scale:** 1:10000

Print Date: 2 May 2024