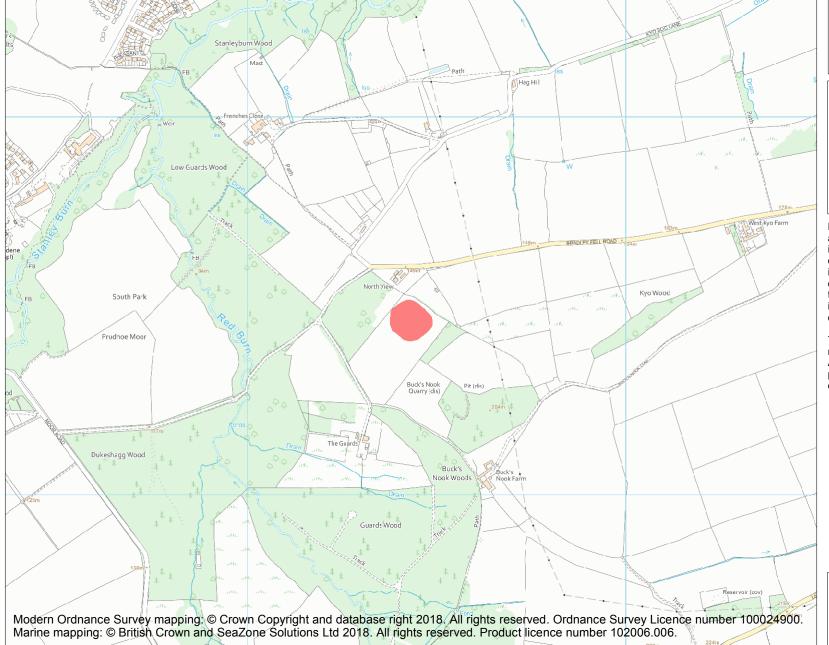

This is an A4 sized map and should be printed full size at A4 with no page scaling set.

Name: Ditched enclosure S of North View, Coalburns

**Heritage Category:** 

Scheduling

1005917

List Entry No:

County:

District: Gateshead

**List Entry NGR:** NZ 11433 61461

**Map Scale:** 1:10000

Print Date: 28 April 2024