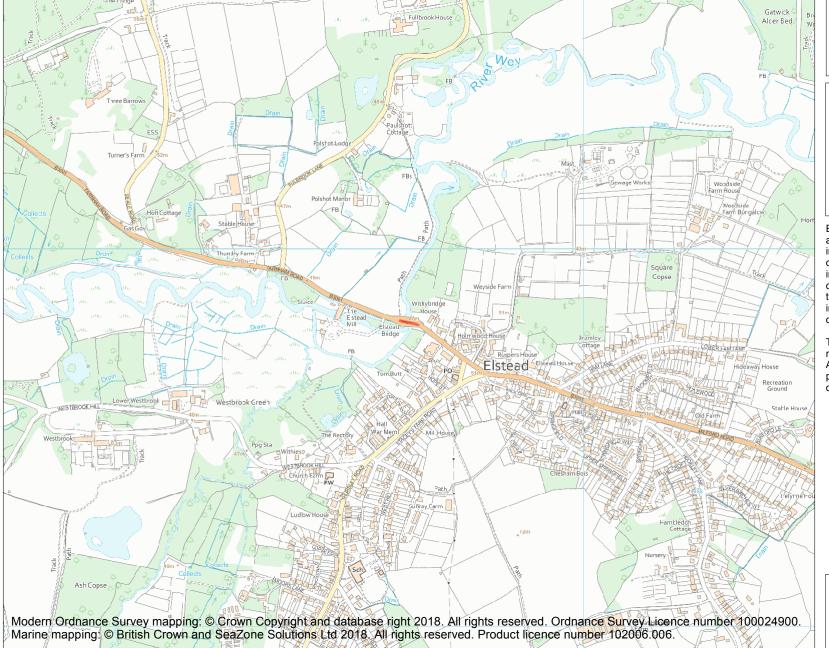

This is an A4 sized map and should be printed full size at A4 with no page scaling set.

Name: Elstead Bridge

Heritage Category:

Scheduling

1005921

List Entry No:

County: Surrey

District: Waverley

**List Entry NGR:** SU 90539 43805

**Map Scale:** 1:10000

Print Date: 27 April 2024