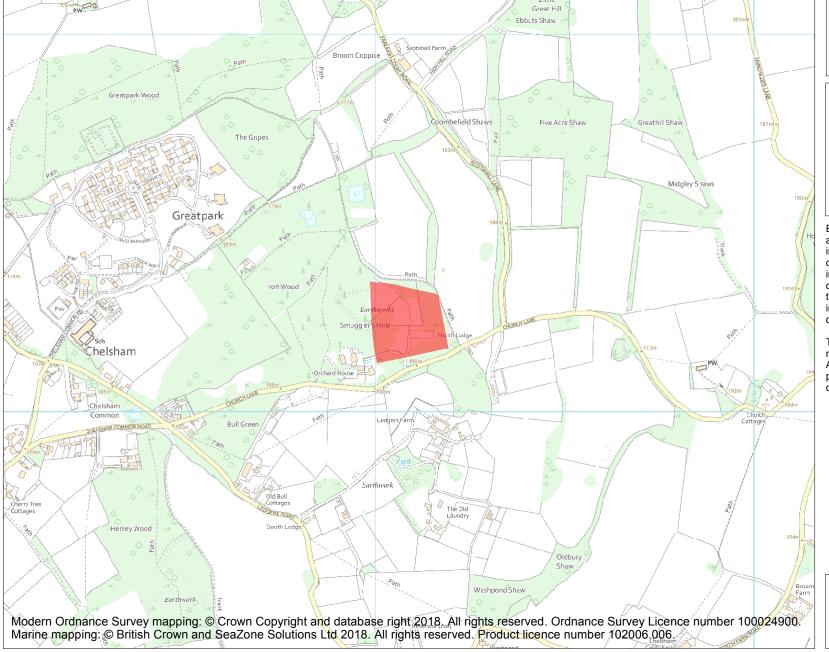

This is an A4 sized map and should be printed full size at A4 with no page scaling set.

Name: Earthwork in Holt Wood

**Heritage Category:** 

Scheduling

**List Entry No:** 

1005935

County: Surrey

District: Tandridge

Parish: Chelsham and Farleigh

Each official record of a scheduled monument contains a map. New entries on the schedule from 1988 onwards include a digitally created map which forms part of the official record. For entries created in the years up to and including 1987 a hand-drawn map forms part of the official record. The map here has been translated from the official map and that process may have introduced inaccuracies. Copies of maps that form part of the official record can be obtained from Historic England.

This map was delivered electronically and when printed may not be to scale and may be subject to distortions. All maps and grid references are for identification purposes only and must be read in conjunction with other information in the record.

**List Entry NGR:** TQ 38089 59238

**Map Scale:** 1:10000

Print Date: 29 April 2024