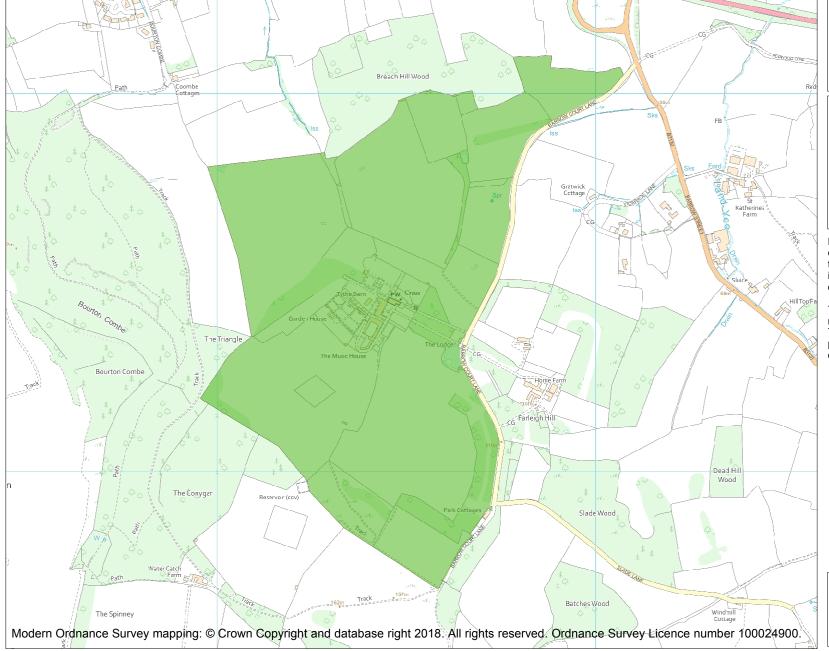

This is an A4 sized map and should be printed full size at A4 with no page scaling set.

Name: BARROW COURT

Heritage Category:

Park and Garden

List Entry No :

1000562

Grade:

County:

District: North Somerset

Parish: Barrow Gurney, Flax Bourton

Each official record of a registered garden or other land contains a map. The map here has been translated from the official map and that process may have introduced inaccuracies. Copies of maps that form part of the official record can be obtained from Historic England.

This map was delivered electronically and when printed may not be to scale and may be subject to distortions. The map and grid references are for identification purposes only and must be read in conjunction with other information in the record.

List Entry NGR: ST5123368588

1:10000

Map Scale:

Print Date: 29 April 2024

HistoricEngland.org.uk