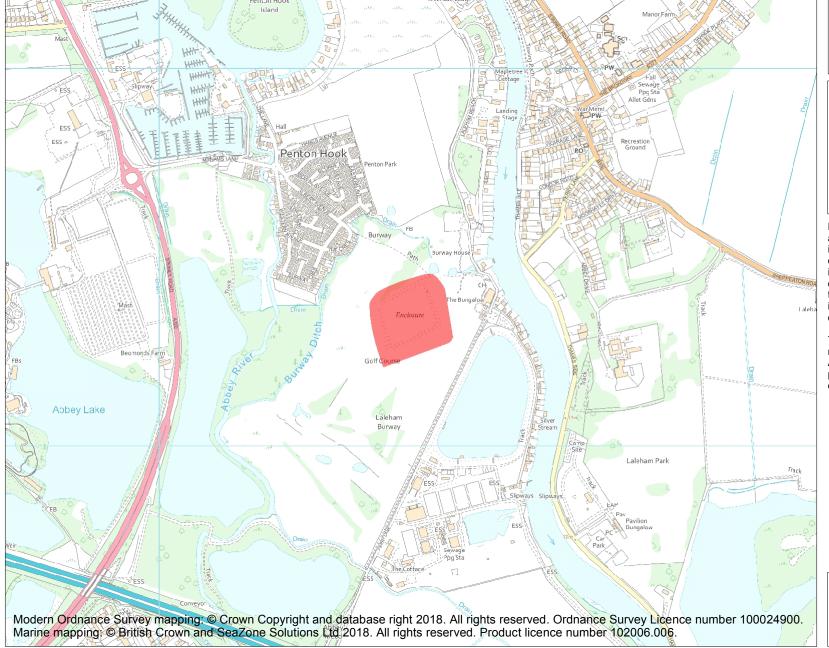

This is an A4 sized map and should be printed full size at A4 with no page scaling set.

Name: Earthworks on Laleham Burway

Heritage Category:

Scheduling

1005949

List Entry No :

County: Surrey

District: Runnymede

**List Entry NGR:** TQ 04666 68341

**Map Scale:** 1:10000

Print Date: 8 May 2024

HistoricEngland.org.uk