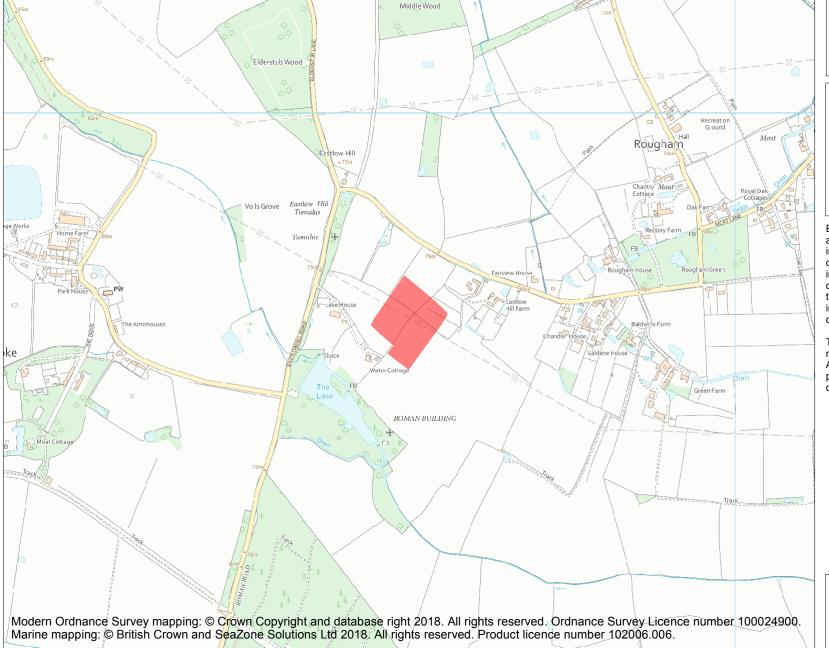

Name: Roman building SW of Lake Farm

This is an A4 sized map and should be printed full size at A4 with no page scaling set.

**Heritage Category:** 

Scheduling

1005960

**List Entry No:** 

County: Suffolk

District: West Suffolk

Parish: Rushbrooke with Rougham

Each official record of a scheduled monument contains a map. New entries on the schedule from 1988 onwards include a digitally created map which forms part of the official record. For entries created in the years up to and including 1987 a hand-drawn map forms part of the official record. The map here has been translated from the official map and that process may have introduced inaccuracies. Copies of maps that form part of the official record can be obtained from Historic England.

This map was delivered electronically and when printed may not be to scale and may be subject to distortions. All maps and grid references are for identification purposes only and must be read in conjunction with other information in the record.

**List Entry NGR:** TL 90138 61441

Map Scale: 1:10000

29 April 2024 **Print Date:** 