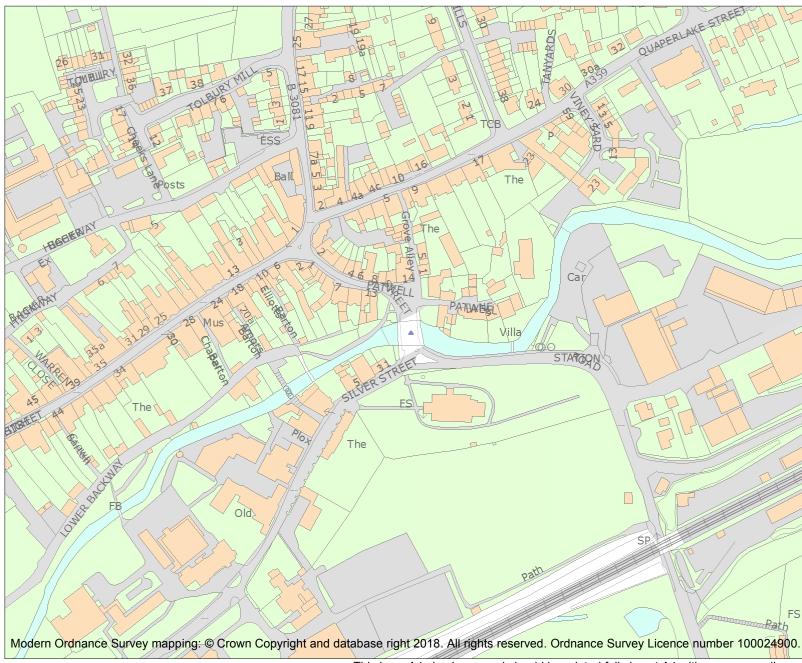

| Heritage Category: |                                       |  |  |
|--------------------|---------------------------------------|--|--|
|                    | Listing                               |  |  |
| List Entry No :    |                                       |  |  |
|                    | II                                    |  |  |
| Somerset           |                                       |  |  |
| South Somerset     |                                       |  |  |
| Bruton             |                                       |  |  |
|                    |                                       |  |  |
|                    | ry No :<br>Somerset<br>South Somerset |  |  |

For all entries pre-dating 4 April 2011 maps and national grid references do not form part of the official record of a listed building. In such cases the map here and the national grid reference are generated from the list entry in the official record and added later to aid identification of the principal listed building or buildings.

For all list entries made on or after 4 April 2011 the map here and the national grid reference do form part of the official record. In such cases the map and the national grid reference are to aid identification of the principal listed building or buildings only and must be read in conjunction with other information in the record.

Any object or structure fixed to the principal building or buildings and any object or structure within the curtilage of the building, which, although not fixed to the building, forms part of the land and has done so since before 1st July, 1948 is by law to be treated as part of the listed building.

This map was delivered electronically and when printed may not be to scale and may be subject to distortions.

| List Entry NGR: | ST 68426 34844 |
|-----------------|----------------|
| Map Scale:      | 1:2500         |
| Print Date:     | 20 April 2024  |

This is an A4 sized map and should be printed full size at A4 with no page scaling set.

HistoricEngland.org.uk

Name: CHURCH BRIDGE