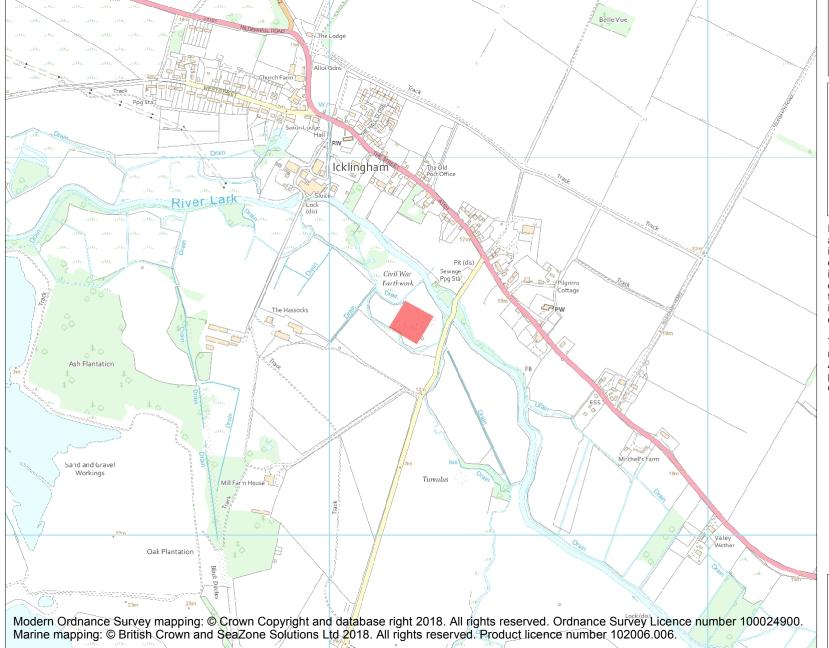

This is an A4 sized map and should be printed full size at A4 with no page scaling set.

Name: Civil War sconce near Farthing Bridge

Heritage Category:

Scheduling

**List Entry No:** 

1005961

County: Suffolk

District: West Suffolk

Parish: Icklingham, Cavenham

Each official record of a scheduled monument contains a map. New entries on the schedule from 1988 onwards include a digitally created map which forms part of the official record. For entries created in the years up to and including 1987 a hand-drawn map forms part of the official record. The map here has been translated from the official map and that process may have introduced inaccuracies. Copies of maps that form part of the official record can be obtained from Historic England.

This map was delivered electronically and when printed may not be to scale and may be subject to distortions. All maps and grid references are for identification purposes only and must be read in conjunction with other information in the record.

**List Entry NGR:** TL 77216 72564

**Map Scale:** 1:10000

Print Date: 5 May 2024

HistoricEngland.org.uk