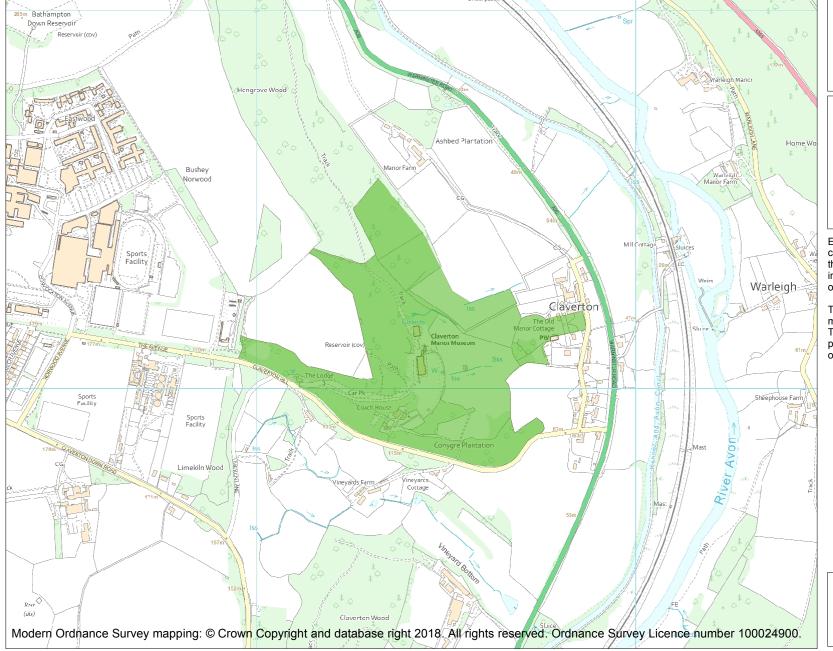

This is an A4 sized map and should be printed full size at A4 with no page scaling set.

Name: CLAVERTON MANOR

Heritage Category:

Park and Garden

List Entry No: 1000564

Grade:

County:

District: Bath and North East Somerset

Parish: Claverton, Non Civil Parish

Each official record of a registered garden or other land contains a map. The map here has been translated from the official map and that process may have introduced inaccuracies. Copies of maps that form part of the official record can be obtained from Historic England.

This map was delivered electronically and when printed may not be to scale and may be subject to distortions. The map and grid references are for identification purposes only and must be read in conjunction with other information in the record.

**List Entry NGR**: ST 78410 64146

**Map Scale:** 1:10000

Print Date: 27 April 2024

HistoricEngland.org.uk