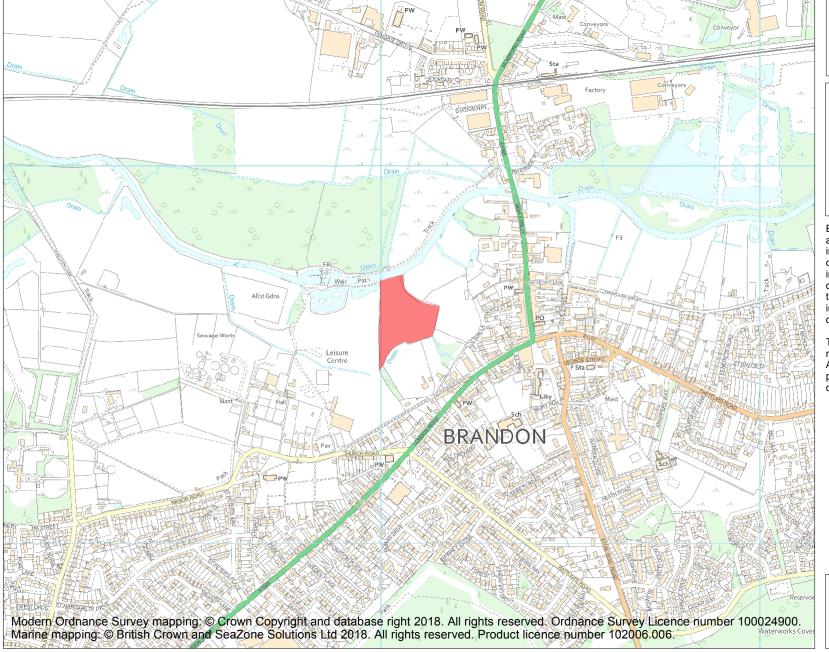

This is an A4 sized map and should be printed full size at A4 with no page scaling set.

Name: Middle Saxon occupation on Cheguer Meadow

Heritage Category:

Scheduling

List Entry No :

1005971

County: Suffolk

District: West Suffolk

Parish: Brandon

Each official record of a scheduled monument contains a map. New entries on the schedule from 1988 onwards include a digitally created map which forms part of the official record. For entries created in the years up to and including 1987 a hand-drawn map forms part of the official record. The map here has been translated from the official map and that process may have introduced inaccuracies. Copies of maps that form part of the official record can be obtained from Historic England.

**List Entry NGR:** TL 78073 86597

**Map Scale:** 1:10000

Print Date: 28 April 2024