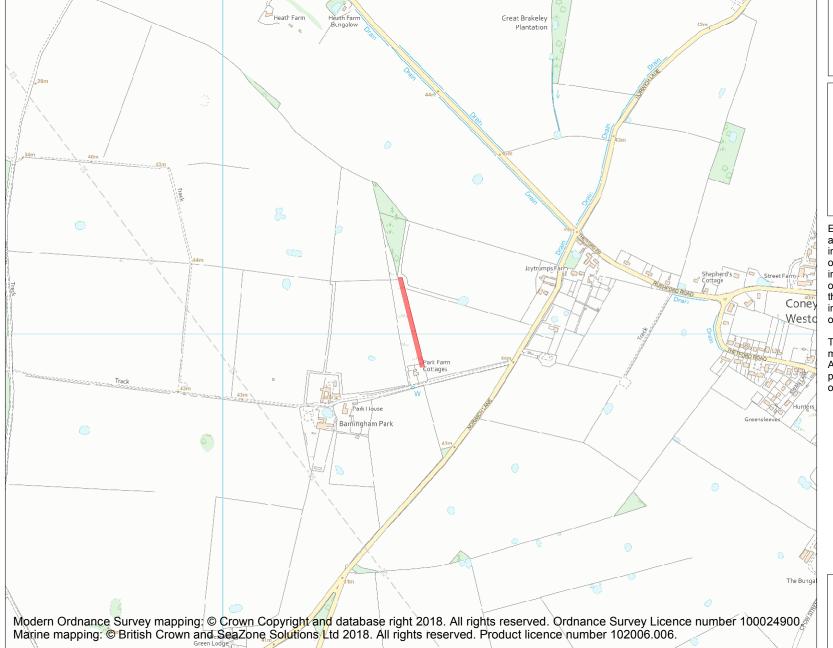

This is an A4 sized map and should be printed full size at A4 with no page scaling set.

**Heritage Category:** 

Scheduling

1005972

**List Entry No:** 

County: Suffolk

District: West Suffolk

Parish: Bardwell, Coney Weston

Each official record of a scheduled monument contains a map. New entries on the schedule from 1988 onwards include a digitally created map which forms part of the official record. For entries created in the years up to and including 1987 a hand-drawn map forms part of the official record. The map here has been translated from the official map and that process may have introduced inaccuracies. Copies of maps that form part of the official record can be obtained from Historic England.

This map was delivered electronically and when printed may not be to scale and may be subject to distortions. All maps and grid references are for identification purposes only and must be read in conjunction with other information in the record.

**List Entry NGR:** TL 94498 78033

Map Scale: 1:10000

28 April 2024 **Print Date:** 

Name: Length of Roman road NE of Barningham Park