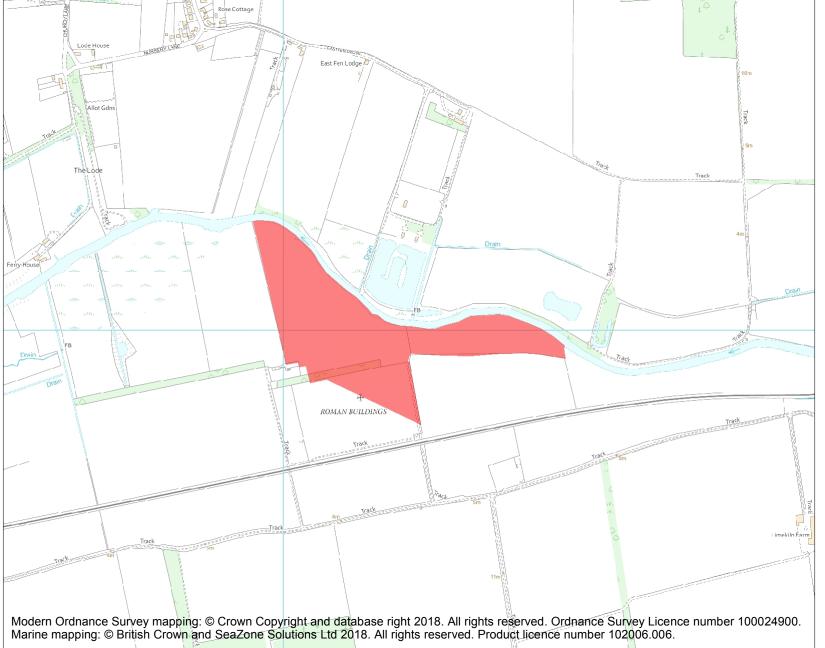

This is an A4 sized map and should be printed full size at A4 with no page scaling set.

Name: Earthworks in Little Ouse Valley

Heritage Category:

Scheduling

1005974

List Entry No :

County: Suffolk

District: West Suffolk

Parish: Brandon

Each official record of a scheduled monument contains a map. New entries on the schedule from 1988 onwards include a digitally created map which forms part of the official record. For entries created in the years up to and including 1987 a hand-drawn map forms part of the official record. The map here has been translated from the official map and that process may have introduced inaccuracies. Copies of maps that form part of the official record can be obtained from Historic England.

This map was delivered electronically and when printed may not be to scale and may be subject to distortions. All maps and grid references are for identification purposes only and must be read in conjunction with other information in the record.

**List Entry NGR:** TL 74332 86841

**Map Scale:** 1:10000

Print Date: 28 April 2024

HistoricEngland.org.uk