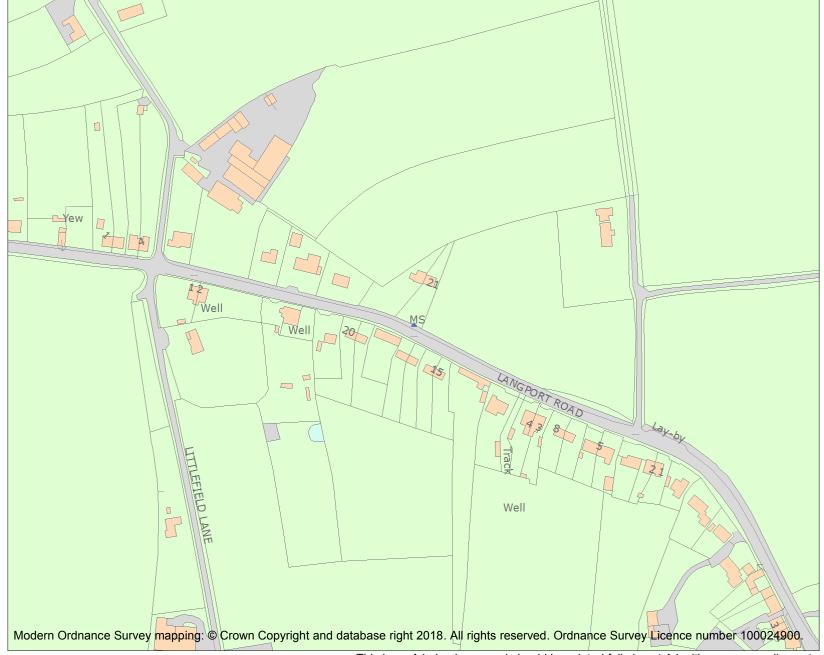

This is an A4 sized map and should be printed full size at A4 with no page scaling set.

Name: MILESTONE IN FRONT BOUNDARY WALL, NO.21 (HOUSE NOT INCLUDED IN LIST)

Heritage Category:

Listing

List Entry No: 1056596

Grade:

County: Somerset

District: South Somerset

Parish: Long Sutton

For all entries pre-dating 4 April 2011 maps and national grid references do not form part of the official record of a listed building. In such cases the map here and the national grid reference are generated from the list entry in the official record and added later to aid identification of the principal listed building or buildings.

For all list entries made on or after 4 April 2011 the map here and the national grid reference do form part of the official record. In such cases the map and the national grid reference are to aid identification of the principal listed building or buildings only and must be read in conjunction with other information in the record.

This map was delivered electronically and when printed may not be to scale and may be subject to distortions.

List Entry NGR: ST4639226232

**Map Scale:** 1:2500

Print Date: 3 May 2024

HistoricEngland.org.uk